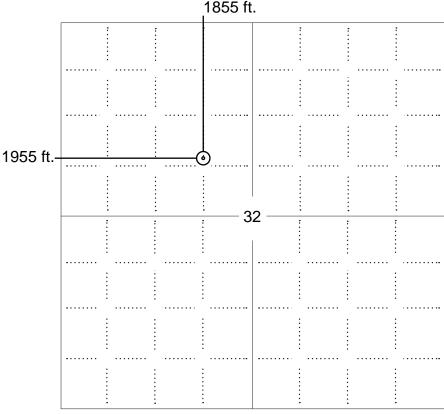

# IN ALL CASES PLOT THE INTENDED WELL ON THE PLAT BELOW

Plat of acreage attributable to a well in a prorated or spaced field

If the intended well is in a prorated or spaced field, please fully complete this side of the form. If the intended well is in a prorated or spaced field complete the plat below showing that the well will be properly located in relationship to other wells producing from the common source of supply. Please show all the wells and within 1 mile of the boundaries of the proposed acreage attribution unit for gas wells and within 1/2 mile of the boundaries of the proposed acreage attribution unit for oil wells.

#### **PLAT**

(Show location of the well and shade attributable acreage for prorated or spaced wells.) (Show footage to the nearest lease or unit boundary line.)

NOTE: In all cases locate the spot of the proposed drilling locaton.

### In plotting the proposed location of the well, you must show:

- 1. The manner in which you are using the depicted plat by identifying section lines, i.e. 1 section, 1 section with 8 surrounding sections, 4 sections, etc.
- 2. The distance of the proposed drilling location from the south / north and east / west outside section lines.
- 3. The distance to the nearest lease or unit boundary line (in footage).
- 4. If proposed location is located within a prorated or spaced field a certificate of acreage attribution plat must be attached: (C0-7 for oil wells; CG-8 for gas wells).