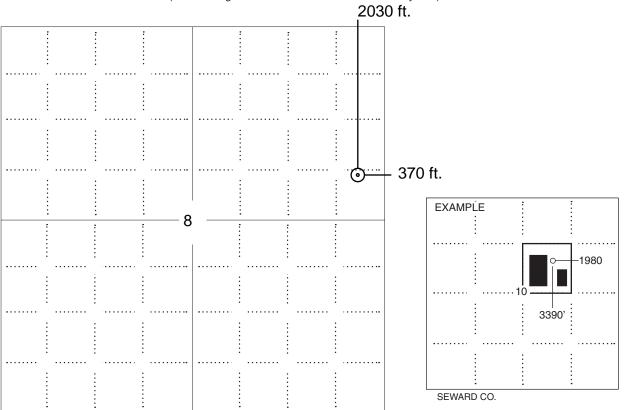

# BOX 8604 - PRATT, KS 67124 (620) 672-6491

221091 INVOICE NO.

| FALCON EXPLORATION OPERATOR  |               |             |                  | 1-8<br>NO     |       | anterman                              | FARM      |                                       |
|------------------------------|---------------|-------------|------------------|---------------|-------|---------------------------------------|-----------|---------------------------------------|
|                              |               | 00          | 20               |               |       | 701                                   | TANN      |                                       |
| Gray<br>COUNTY               | <u>8</u><br>s | <u>28</u> s | <u>_30w</u><br>R | 2030*         | PNL & | 370 FEL<br>LOCATION                   | i         | · · · · · · · · · · · · · · · · · · · |
|                              |               |             |                  |               |       | ELEVATION-                            | _2811' GR |                                       |
| Falcon Expl                  | oratio        | n Tna       |                  |               |       | maga 275 1 10,211                     |           |                                       |
| 125 N Marke                  |               |             |                  |               |       |                                       |           |                                       |
| Wichita KS                   |               |             |                  |               |       |                                       |           |                                       |
| D                            |               |             |                  |               |       |                                       |           |                                       |
| U                            |               |             |                  |               |       |                                       |           |                                       |
| HORIZED BY: <u>Jason Mit</u> | chell         |             |                  |               |       |                                       |           | - 11                                  |
|                              |               |             |                  |               |       |                                       |           |                                       |
| <b>,</b>                     |               |             | SCAL             | E: 1" = 1000° |       | · · · · · · · · · · · · · · · · · · · |           | L_                                    |
| Set 2' iron & wire           | flao.         |             |                  |               |       | ` <b>\</b>                            |           |                                       |
| Level wheat field.           |               | •           |                  | ĺ             |       |                                       |           |                                       |
| rever wheat field.           |               |             |                  | 1             |       | • !                                   |           |                                       |
|                              |               |             |                  | i             |       |                                       |           |                                       |
|                              |               |             |                  |               |       | 20201                                 |           |                                       |
|                              |               |             |                  | <u> </u>      |       | 20301                                 |           |                                       |
|                              |               |             |                  | I             |       | 1                                     |           |                                       |
|                              |               |             |                  | <br>          |       | ŀ                                     |           |                                       |
|                              |               |             |                  | į             |       | V                                     |           |                                       |
|                              |               |             |                  | l             |       |                                       | 70        |                                       |
|                              |               |             |                  | <u> </u>      | TAKE  |                                       |           |                                       |
|                              | _1            |             |                  | 8 —-          |       |                                       |           |                                       |
|                              | 1             |             |                  | U             |       |                                       |           |                                       |
|                              |               |             |                  | 1             |       |                                       |           |                                       |
|                              |               |             |                  | i             |       |                                       |           | 0' ←                                  |
|                              |               |             |                  |               |       |                                       |           |                                       |
|                              |               |             |                  | ĺ             |       |                                       | ļ         |                                       |
|                              |               |             |                  | 1             |       |                                       |           |                                       |
|                              |               |             |                  | +             |       |                                       |           | 1                                     |
|                              |               |             |                  | Į<br>i        |       |                                       |           |                                       |
|                              |               |             |                  | -             |       |                                       |           |                                       |
|                              |               |             |                  | 1             |       |                                       |           |                                       |
|                              |               |             |                  |               |       |                                       |           |                                       |
|                              |               |             |                  | 1             |       |                                       |           |                                       |
|                              |               |             |                  | 1             |       | 4                                     |           | F. [ L                                |