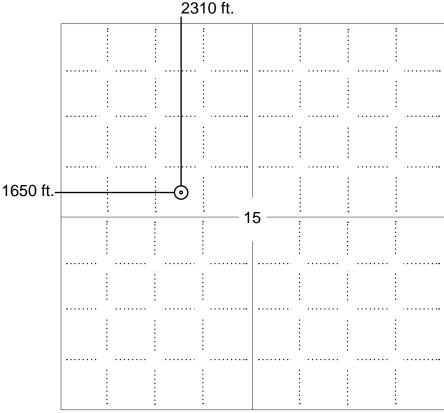

### IN ALL CASES PLOT THE INTENDED WELL ON THE PLAT BELOW

Plat of acreage attributable to a well in a prorated or spaced field

If the intended well is in a prorated or spaced field, please fully complete this side of the form. If the intended well is in a prorated or spaced field complete the plat below showing that the well will be properly located in relationship to other wells producing from the common source of supply. Please show all the wells and within 1 mile of the boundaries of the proposed acreage attribution unit for gas wells and within 1/2 mile of the boundaries of the proposed acreage attribution unit for oil wells.

#### **PLAT**

(Show location of the well and shade attributable acreage for prorated or spaced wells.) (Show footage to the nearest lease or unit boundary line.)

NOTE: In all cases locate the spot of the proposed drilling locaton.

#### In plotting the proposed location of the well, you must show:

- 1. The manner in which you are using the depicted plat by identifying section lines, i.e. 1 section, 1 section with 8 surrounding sections, 4 sections, etc.
- 2. The distance of the proposed drilling location from the south / north and east / west outside section lines.
- 3. The distance to the nearest lease or unit boundary line (in footage).
- 4. If proposed location is located within a prorated or spaced field a certificate of acreage attribution plat must be attached: (C0-7 for oil wells; CG-8 for gas wells).