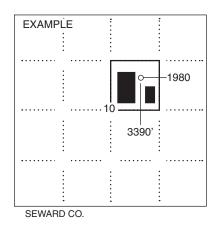

### IN ALL CASES PLOT THE INTENDED WELL ON THE PLAT BELOW

Plat of acreage attributable to a well in a prorated or spaced field

If the intended well is in a prorated or spaced field, please fully complete this side of the form. If the intended well is in a prorated or spaced field complete the plat below showing that the well will be properly located in relationship to other wells producing from the common source of supply. Please show all the wells and within 1 mile of the boundaries of the proposed acreage attribution unit for gas wells and within 1/2 mile of the boundaries of the proposed acreage attribution unit for oil wells.

#### **PLAT**

(Show location of the well and shade attributable acreage for prorated or spaced wells.) (Show footage to the nearest lease or unit boundary line.)

NOTE: In all cases locate the spot of the proposed drilling locaton.

#### In plotting the proposed location of the well, you must show:

- 1. The manner in which you are using the depicted plat by identifying section lines, i.e. 1 section, 1 section with 8 surrounding sections, 4 sections, etc.
- 2. The distance of the proposed drilling location from the south / north and east / west outside section lines.
- 3. The distance to the nearest lease or unit boundary line (in footage).
- 4. If proposed location is located within a prorated or spaced field a certificate of acreage attribution plat must be attached: (C0-7 for oil wells; CG-8 for gas wells).