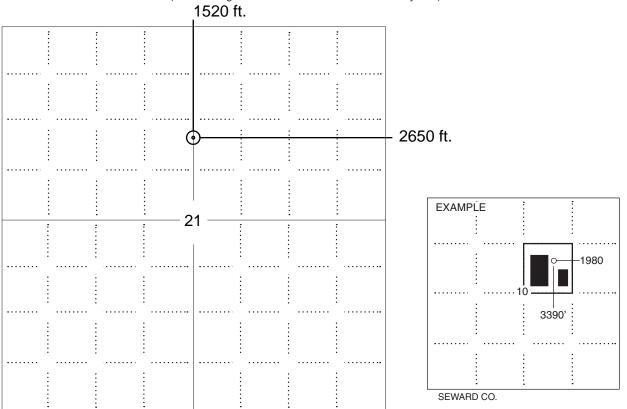

| For KCC Use:      |  |
|-------------------|--|
| Effective Date: _ |  |
| District #        |  |
|                   |  |

Spud date: \_

\_ Agent: \_