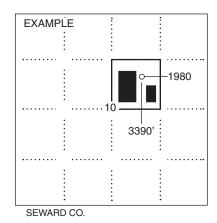

#### IN ALL CASES PLOT THE INTENDED WELL ON THE PLAT BELOW

Plat of acreage attributable to a well in a prorated or spaced field

If the intended well is in a prorated or spaced field, please fully complete this side of the form. If the intended well is in a prorated or spaced field complete the plat below showing that the well will be properly located in relationship to other wells producing from the common source of supply. Please show all the wells and within 1 mile of the boundaries of the proposed acreage attribution unit for gas wells and within 1/2 mile of the boundaries of the proposed acreage attribution unit for oil wells.

#### **PLAT**

(Show location of the well and shade attributable acreage for prorated or spaced wells.) (Show footage to the nearest lease or unit boundary line.)

NOTE: In all cases locate the spot of the proposed drilling locaton.

#### In plotting the proposed location of the well, you must show:

- 1. The manner in which you are using the depicted plat by identifying section lines, i.e. 1 section, 1 section with 8 surrounding sections, 4 sections, etc.
- 2. The distance of the proposed drilling location from the south / north and east / west outside section lines.
- 3. The distance to the nearest lease or unit boundary line (in footage).
- 4. If proposed location is located within a prorated or spaced field a certificate of acreage attribution plat must be attached: (C0-7 for oil wells; CG-8 for gas wells).