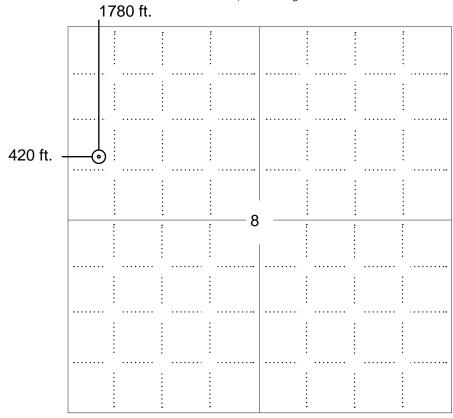

#### IN ALL CASES PLOT THE INTENDED WELL ON THE PLAT BELOW

Plat of acreage attributable to a well in a prorated or spaced field

If the intended well is in a prorated or spaced field, please fully complete this side of the form. If the intended well is in a prorated or spaced field complete the plat below showing that the well will be properly located in relationship to other wells producing from the common source of supply. Please show all the wells and within 1 mile of the boundaries of the proposed acreage attribution unit for gas wells and within 1/2 mile of the boundaries of the proposed acreage attribution unit for oil wells.

#### **PLAT**

(Show location of the well and shade attributable acreage for prorated or spaced wells.) (Show footage to the nearest lease or unit boundary line.)

NOTE: In all cases locate the spot of the proposed drilling locaton.

#### In plotting the proposed location of the well, you must show:

- 1. The manner in which you are using the depicted plat by identifying section lines, i.e. 1 section, 1 section with 8 surrounding sections, 4 sections, etc.
- 2. The distance of the proposed drilling location from the south / north and east / west outside section lines.
- 3. The distance to the nearest lease or unit boundary line (in footage).
- 4. If proposed location is located within a prorated or spaced field a certificate of acreage attribution plat must be attached: (C0-7 for oil wells; CG-8 for gas wells).