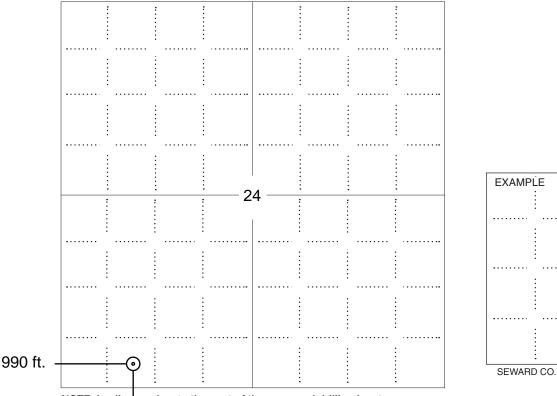

#### IN ALL CASES PLOT THE INTENDED WELL ON THE PLAT BELOW

Side Two

Plat of acreage attributable to a well in a prorated or spaced field

If the intended well is in a prorated or spaced field, please fully complete this side of the form. If the intended well is in a prorated or spaced field complete the plat below showing that the well will be properly located in relationship to other wells producing from the common source of supply. Please show all the wells and within 1 mile of the boundaries of the proposed acreage attribution unit for gas wells and within 1/2 mile of the boundaries of the proposed acreage attribution unit for gas wells and within 1/2 mile of the boundaries of the proposed acreage attribution unit for gas wells and within 1/2 mile of the boundaries of the proposed acreage attribution unit for gas wells and within 1/2 mile of the boundaries of the proposed acreage attribution unit for gas wells and within 1/2 mile of the boundaries of the proposed acreage attribution unit for gas wells and within 1/2 mile of the boundaries of the proposed acreage attribution unit for gas wells and within 1/2 mile of the boundaries of the proposed acreage attribution unit for gas wells and within 1/2 mile of the boundaries of the proposed acreage attribution unit for gas wells and within 1/2 mile of the boundaries of the proposed acreage attribution unit for gas wells and within 1/2 mile of the boundaries of the proposed acreage attribution unit for gas wells and within 1/2 mile of the boundaries of the proposed acreage attribution unit for gas wells and within 1/2 mile of the boundaries of the proposed acreage attribution unit for gas wells and within 1/2 mile of the boundaries of the proposed acreage attribution unit for gas wells and within 1/2 mile of the boundaries of the proposed acreage attribution unit for gas wells and within 1/2 mile of the boundaries of the proposed acreage attribution unit for gas wells and within 1/2 mile of the boundaries of the proposed acreage attribution unit for gas wells and wells acreage attribution unit for gas wells and wells acreage attribution unit for gas wells acreage attribution unit for gas wells acre

PLAT

(Show location of the well and shade attributable acreage for prorated or spaced wells.) (Show footage to the nearest lease or unit boundary line.)

#### NOTE: In all cases locate the spot of the proposed drilling locaton.

#### In plotting the proposed location of the well, you must show:

- 1. The manner in which you are using the depicted plat by identifying section lines, i.e. 1 section, 1 section with 8 surrounding sections, 4 sections, etc.
- 2. The distance of the proposed drilling location from the south / north and east / west outside section lines.
- 3. The distance to the nearest lease or unit boundary line (in footage).
- 4. If proposed location is located within a prorated or spaced field a certificate of acreage attribution plat must be attached: (C0-7 for oil wells; CG-8 for gas wells).

#### 330 ft.