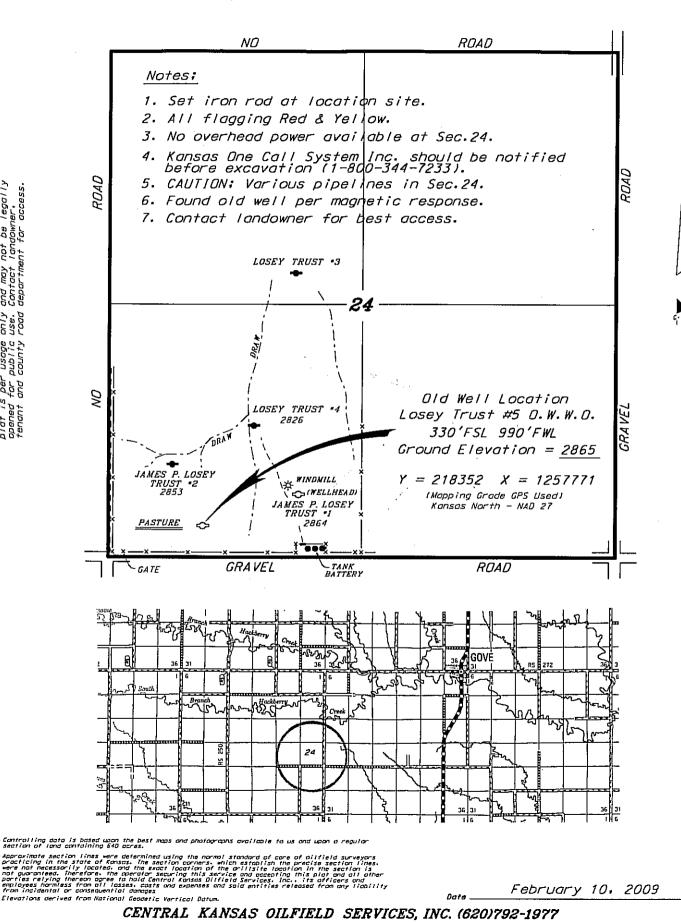

Mail to: KCC - Conservation Division, 130 S. Market - Room 2078, Wichita, Kansas 67202

T-N-T ENGINEERING, INC. LOSEY TRUST LEASE SW. 1/4, SECTION 24, T135, R30W GOVE COUNTY, KANSAS

1000

1

SCALE

14 wn on th legally ner. access. shown be le downer 500 ion Tact 1001 000 use' d egress - usage a public u county r per for and Kingress plat is opened fi tenant o