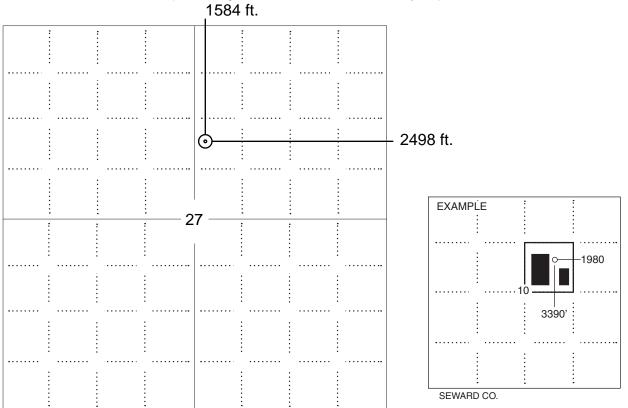

| For KCC    | Use:   |
|------------|--------|
| Effective  | Date:  |
| District # |        |
| 0040       | DV DN- |

Spud date: \_

\_ Agent: \_