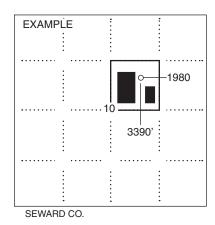

| For KCC    | Use:  |  |
|------------|-------|--|
| Effective  | Date: |  |
| District # |       |  |
| 0040       |       |  |

Spud date: \_

\_ Agent: \_