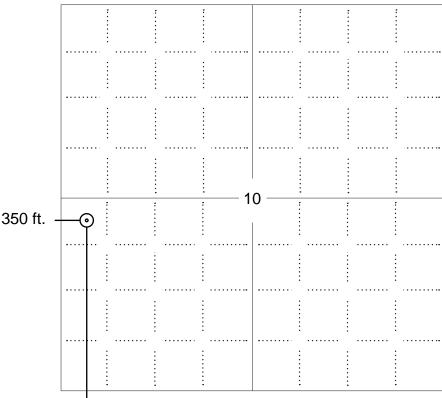

| For KCC    | Use:  |  |
|------------|-------|--|
| Effective  | Date: |  |
| District # |       |  |
| 0040       |       |  |

Spud date: \_

\_ Agent: \_