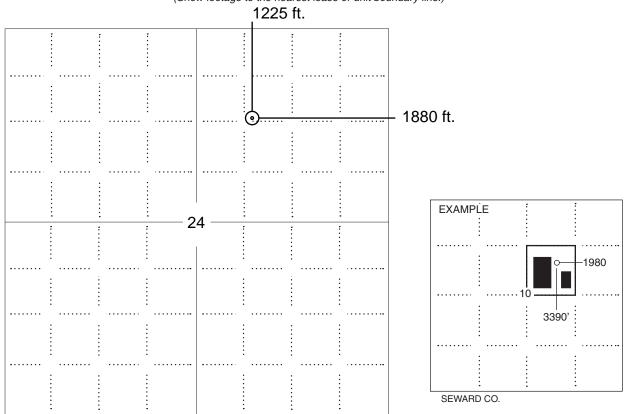

#### IN ALL CASES PLOT THE INTENDED WELL ON THE PLAT BELOW

Plat of acreage attributable to a well in a prorated or spaced field

If the intended well is in a prorated or spaced field, please fully complete this side of the form. If the intended well is in a prorated or spaced field complete the plat below showing that the well will be properly located in relationship to other wells producing from the common source of supply. Please show all the wells and within 1 mile of the boundaries of the proposed acreage attribution unit for gas wells and within 1/2 mile of the boundaries of the proposed acreage attribution unit for oil wells.

#### **PLAT**

(Show location of the well and shade attributable acreage for prorated or spaced wells.)

(Show footage to the nearest lease or unit boundary line.)

NOTE: In all cases locate the spot of the proposed drilling locaton.

#### In plotting the proposed location of the well, you must show:

- 1. The manner in which you are using the depicted plat by identifying section lines, i.e. 1 section, 1 section with 8 surrounding sections, 4 sections, etc.
- 2. The distance of the proposed drilling location from the south / north and east / west outside section lines.
- 3. The distance to the nearest lease or unit boundary line (in footage).
- 4. If proposed location is located within a prorated or spaced field a certificate of acreage attribution plat must be attached: (C0-7 for oil wells; CG-8 for gas wells).