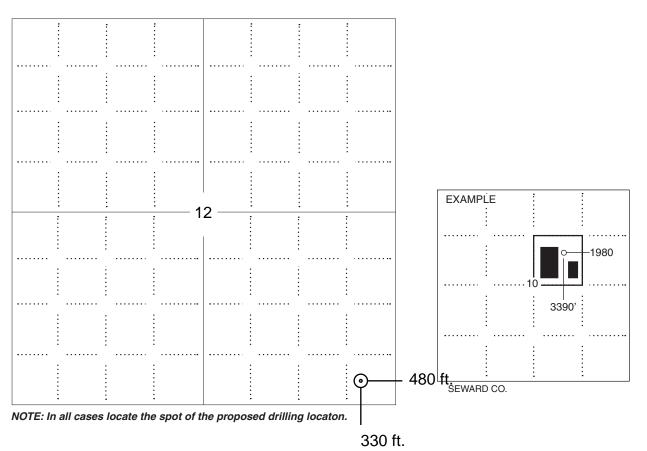

| For KCC      | Use:  |  |  |
|--------------|-------|--|--|
| Effective [  | Date: |  |  |
| District # . |       |  |  |
|              |       |  |  |