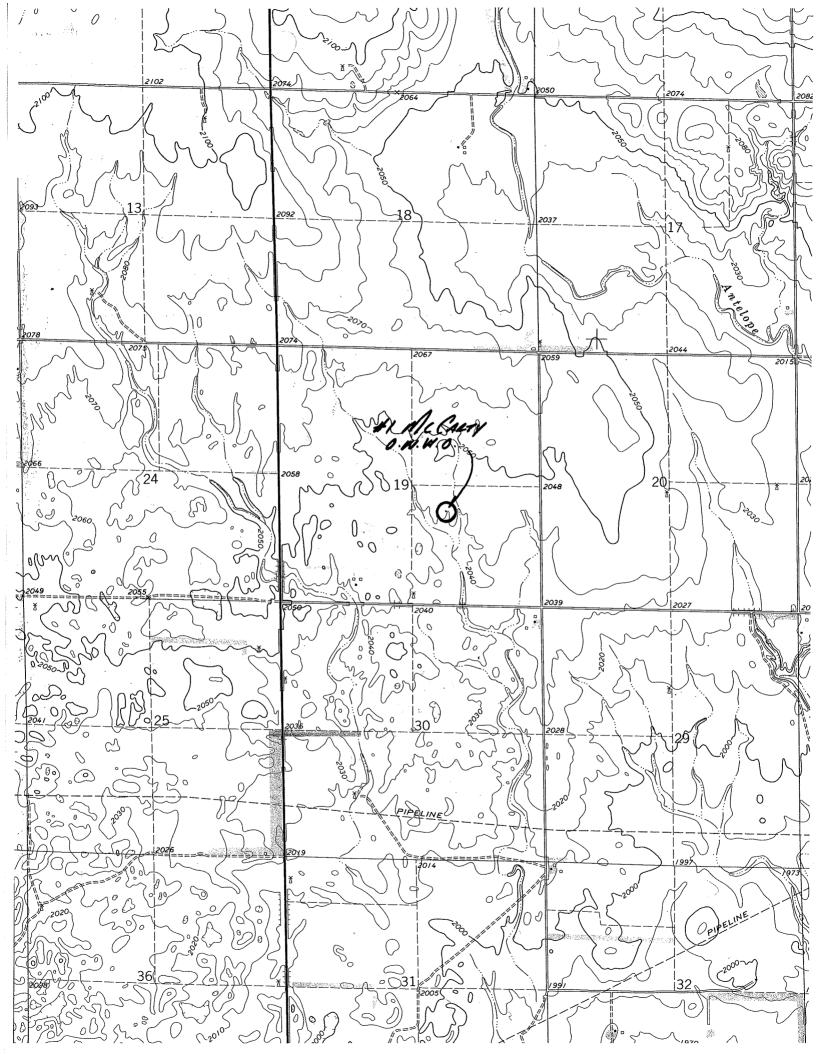

MIDCO EXPLORATION, INC. MCCARTY LEASE SE. 1/4, SECTION 19, T33S, R24W CLARK COUNTY, KANSAS

June 26, 2007

Approximate section lines were determined using the ne practicing in the state of Kansas. The section corner were not necessarily located, and the exact location not guaranteed. Therefore, the operator securing this parties relying therein agree to hold Central Kansas employees harmless from all losses, costs and expense. From Inclantal or consequential damages.