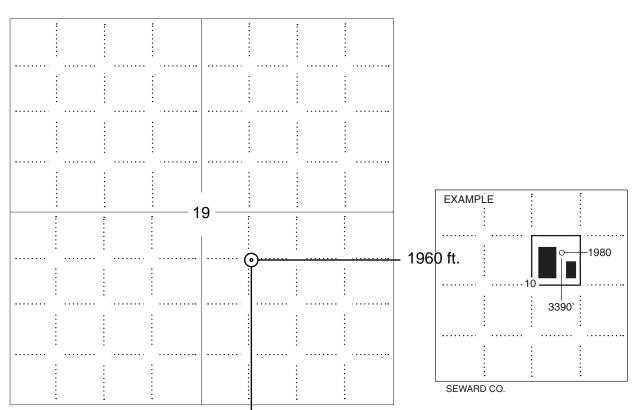

#### **PLAT**

(Show location of the well and shade attributable acreage for prorated or spaced wells.) (Show footage to the nearest lease or unit boundary line.)

NOTE: In all cases locate the spot of the proposed drilling locaton.

# 1980 ft.

#### In plotting the proposed location of the well, you must show:

- 1. The manner in which you are using the depicted plat by identifying section lines, i.e. 1 section, 1 section with 8 surrounding sections, 4 sections, etc.
- 2. The distance of the proposed drilling location from the south / north and east / west outside section lines.
- 3. The distance to the nearest lease or unit boundary line (in footage).
- 4. If proposed location is located within a prorated or spaced field a certificate of acreage attribution plat must be attached: (C0-7 for oil wells; CG-8 for gas wells).