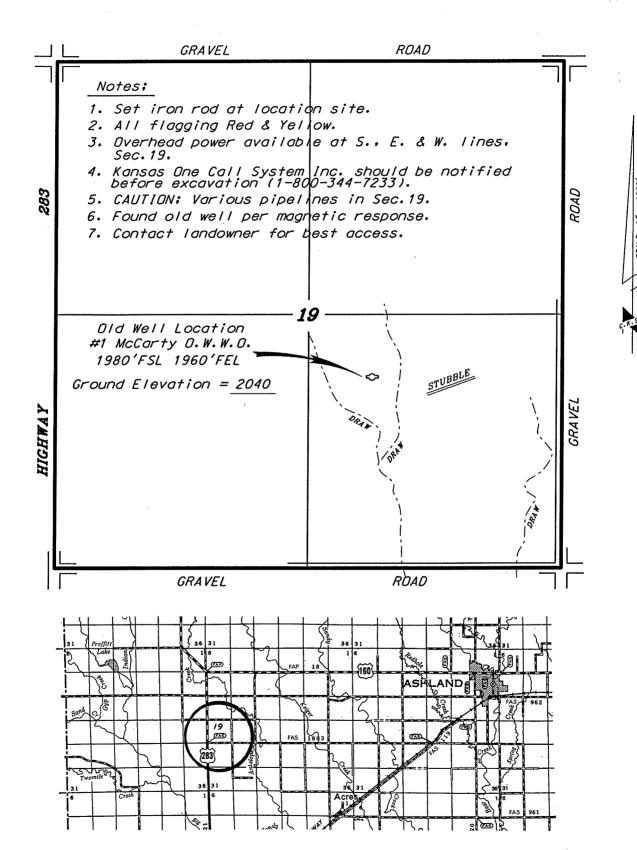

Re: Drilling Pit Application McCarty OWWO 1 SE/4 Sec.19-33S-24W Clark County, Kansas

Dear Earl J. Joyce, Jr.:

District staff has inspected the above referenced location and has determined that the reserve pit shall be constructed **without slots**, the bottom shall be flat and reasonably level, and the free fluids must be removed. The fluids are to be removed from the reserve pit as soon as practical after drilling operations have ceased.

If production casing is set all completion fluids shall be removed from the working pits daily. NO completion fluids or non-exempt wastes shall be placed in the reserve pit.

The fluids should be taken to an authorized disposal well. Please call the District Office at (620) 225-8888 when the fluids have been removed. Please file form CDP-5 (August 2008), Exploration and Production Waste Transfer, through SOLAR within 30 days of fluid removal.

A copy of this letter should be posted in the doghouse along with the approved Intent to **Drill**. If you have any questions or concerns please feel free to contact the District Office at (620) 225-8888.