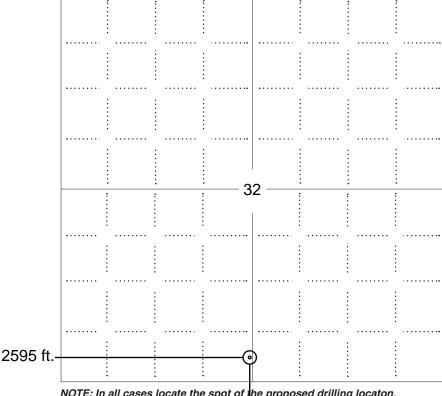

| For KCC Use:    |  |
|-----------------|--|
| Effective Date: |  |
| District #      |  |
| 00A0            |  |