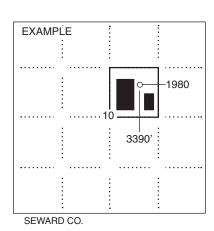

| For KCC Use:    |  |
|-----------------|--|
| Effective Date: |  |
| District #      |  |
| 00A0            |  |