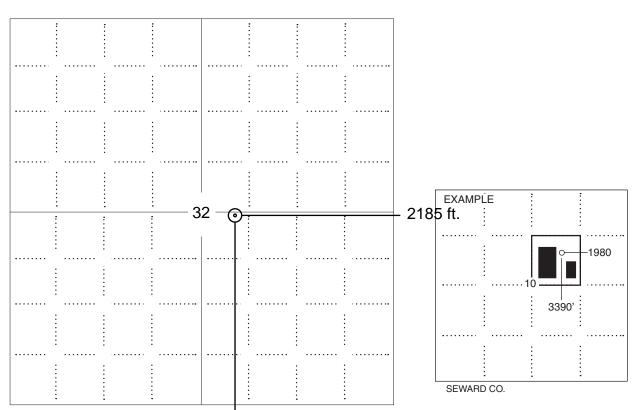

|
| Well Number:                          | feet from E / W Line of Section                                                                      |
| Field:                                | SecTwp S. R 🗌 E 🔲 W                                                                                  |
| Number of Acres attributable to well: | Is Section: Regular or Irregular                                                                     |
|                                       | If Section is Irregular, locate well from nearest corner boundary.  Section corner used: NE NW SE SW |

#### **PLAT**

(Show location of the well and shade attributable acreage for prorated or spaced wells.) (Show footage to the nearest lease or unit boundary line.)



NOTE: In all cases locate the spot of the proposed drilling locaton.

# 2589 ft.

## In plotting the proposed location of the well, you must show:

- 1. The manner in which you are using the depicted plat by identifying section lines, i.e. 1 section, 1 section with 8 surrounding sections, 4 sections, etc.
- 2. The distance of the proposed drilling location from the south / north and east / west outside section lines.
- 3. The distance to the nearest lease or unit boundary line (in footage).
- 4. If proposed location is located within a prorated or spaced field a certificate of acreage attribution plat must be attached: (C0-7 for oil wells; CG-8 for gas wells).



# KANSAS CORPORATION COMMISSION OIL & GAS CONSERVATION DIVISION

1029846

Form CDP-1
April 2004
Form must be Typed

# **APPLIC