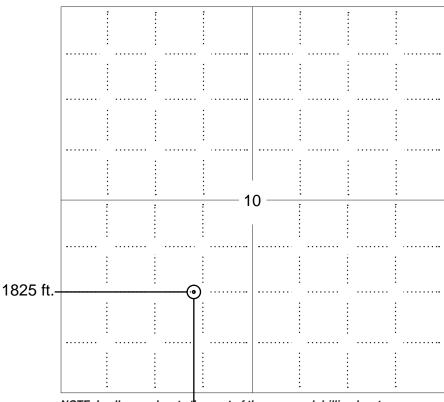

#### IN ALL CASES PLOT THE INTENDED WELL ON THE PLAT BELOW

Plat of acreage attributable to a well in a prorated or spaced field

If the intended well is in a prorated or spaced field, please fully complete this side of the form. If the intended well is in a prorated or spaced field complete the plat below showing that the well will be properly located in relationship to other wells producing from the common source of supply. Please show all the wells and within 1 mile of the boundaries of the proposed acreage attribution unit for gas wells and within 1/2 mile of the boundaries of the proposed acreage attribution unit for oil wells.

#### **PLAT**

(Show location of the well and shade attributable acreage for prorated or spaced wells.) (Show footage to the nearest lease or unit boundary line.)

NOTE: In all cases locate the spot of the proposed drilling locaton.

#### 1380 ft.

#### In plotting the proposed location of the well, you must show:

- 1. The manner in which you are using the depicted plat by identifying section lines, i.e. 1 section, 1 section with 8 surrounding sections,
- 2. The distance of the proposed drilling location from the south / north and east / west outside section lines.
- 3. The distance to the nearest lease or unit boundary line (in footage).
- 4. If proposed location is located within a prorated or spaced field a certificate of acreage attribution plat must be attached: (C0-7 for oil wells; CG-8 for gas wells).