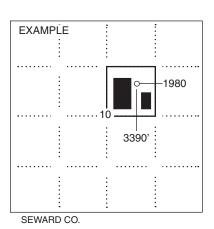

#### IN ALL CASES PLOT THE INTENDED WELL ON THE PLAT BELOW

Plat of acreage attributable to a well in a prorated or spaced field

If the intended well is in a prorated or spaced field, please fully complete this side of the form. If the intended well is in a prorated or spaced field complete the plat below showing that the well will be properly located in relationship to other wells producing from the common source of supply. Please show all the wells and within 1 mile of the boundaries of the proposed acreage attribution unit for gas wells and within 1/2 mile of the boundaries of the proposed acreage attribution unit for oil wells.

#### **PLAT**

(Show location of the well and shade attributable acreage for prorated or spaced wells.) (Show footage to the nearest lease or unit boundary line.)

NOTE: In all cases locate the spot of the proposed drilling locaton.

#### In plotting the proposed location of the well, you must show:

- 1. The manner in which you are using the depicted plat by identifying section lines, i.e. 1 section, 1 section with 8 surrounding sections,
- 2. The distance of the proposed drilling location from the south / north and east / west outside section lines.
- 3. The distance to the nearest lease or unit boundary line (in footage).
- 4. If proposed location is located within a prorated or spaced field a certificate of acreage attribution plat must be attached: (C0-7 for oil wells; CG-8 for gas wells).