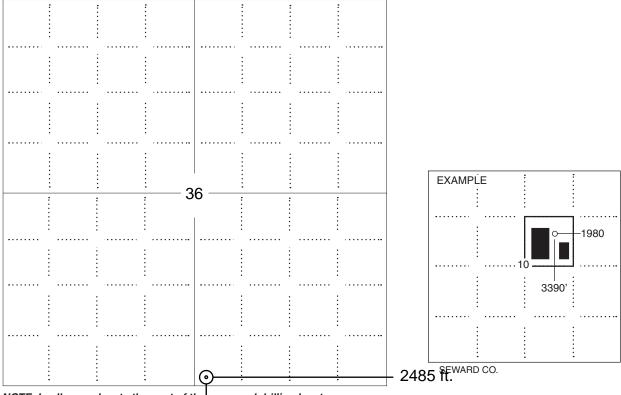

### IN ALL CASES PLOT THE INTENDED WELL ON THE PLAT BELOW

Side Two

Plat of acreage attributable to a well in a prorated or spaced field

If the intended well is in a prorated or spaced field, please fully complete this side of the form. If the intended well is in a prorated or spaced field complete the plat below showing that the well will be properly located in relationship to other wells producing from the common source of supply. Please show all the wells and within 1 mile of the boundaries of the proposed acreage attribution unit for gas wells and within 1/2 mile of the boundaries of the proposed acreage attribution unit for oil wells.

PLAT

(Show location of the well and shade attributable acreage for prorated or spaced wells.) (Show footage to the nearest lease or unit boundary line.)

NOTE: In all cases locate the spot of the proposed drilling locaton.

#### In plotting the proposed location of the well, you must show:

- 1. The manner in which you are using the depicted plat by identifying section lines, i.e. 1 section, 1 section with 8 surrounding sections, 4 sections, etc.
- 2. The distance of the proposed drilling location from the south / north and east / west outside section lines.
- 3. The distance to the nearest lease or unit boundary line (in footage).
- 4. If proposed location is located within a prorated or spaced field a certificate of acreage attribution plat must be attached: (C0-7 for oil wells; CG-8 for gas wells).