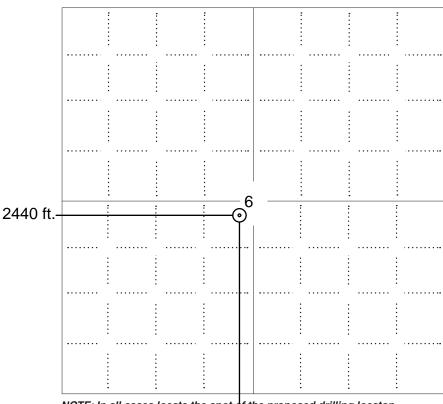

#### IN ALL CASES PLOT THE INTENDED WELL ON THE PLAT BELOW

Plat of acreage attributable to a well in a prorated or spaced field

If the intended well is in a prorated or spaced field, please fully complete this side of the form. If the intended well is in a prorated or spaced field complete the plat below showing that the well will be properly located in relationship to other wells producing from the common source of supply. Please show all the wells and within 1 mile of the boundaries of the proposed acreage attribution unit for gas wells and within 1/2 mile of the boundaries of the proposed acreage attribution unit for oil wells.

#### **PLAT**

(Show location of the well and shade attributable acreage for prorated or spaced wells.) (Show footage to the nearest lease or unit boundary line.)

NOTE: In all cases locate the spot of the proposed drilling locaton.

### 2440 ft.

#### In plotting the proposed location of the well, you must show:

- 1. The manner in which you are using the depicted plat by identifying section lines, i.e. 1 section, 1 section with 8 surrounding sections,
- 2. The distance of the proposed drilling location from the south / north and east / west outside section lines.
- 3. The distance to the nearest lease or unit boundary line (in footage).
- 4. If proposed location is located within a prorated or spaced field a certificate of acreage attribution plat must be attached: (C0-7 for oil wells; CG-8 for gas wells).