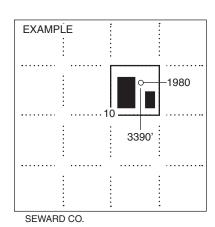

#### IN ALL CASES PLOT THE INTENDED WELL ON THE PLAT BELOW

Plat of acreage attributable to a well in a prorated or spaced field

If the intended well is in a prorated or spaced field, please fully complete this side of the form. If the intended well is in a prorated or spaced field complete the plat below showing that the well will be properly located in relationship to other wells producing from the common source of supply. Please show all the wells and within 1 mile of the boundaries of the proposed acreage attribution unit for gas wells and within 1/2 mile of the boundaries of the proposed acreage attribution unit for oil wells.

#### **PLAT**

(Show location of the well and shade attributable acreage for prorated or spaced wells.) (Show footage to the nearest lease or unit boundary line.)

NOTE: In all cases locate the spot of the proposed drilling locaton.

#### In plotting the proposed location of the well, you must show:

- 1. The manner in which you are using the depicted plat by identifying section lines, i.e. 1 section, 1 section with 8 surrounding sections,
- 2. The distance of the proposed drilling location from the south / north and east / west outside section lines.
- 3. The distance to the nearest lease or unit boundary line (in footage).
- 4. If proposed location is located within a prorated or spaced field a certificate of acreage attribution plat must be attached: (C0-7 for oil wells; CG-8 for gas wells).