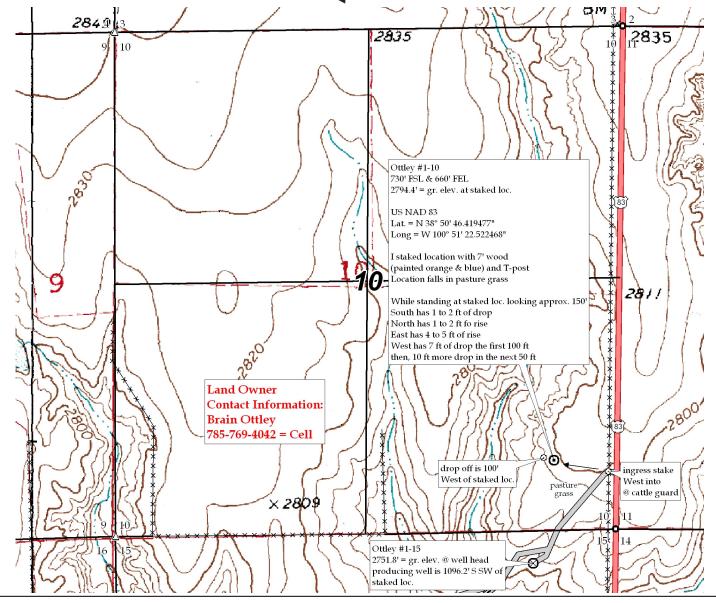

Logan County, KS

COUNTY

# ROBINSON SERVICES

Oil Field & Construction Staking

P.O. Box 2324

Garden City, Kansas 67846 Office/Fax: (620) 276-6159 Cell: (620) 272-1499

h080609-j

Shakespeare Oil Company, Inc.

OPERATOR

10 14s 32w

Ottley #1-10

LEASE NAME
730' FSL - 660' FEL

LOCATION SPOT

SCALE: 1" = 1000'

DATE STAKED: Aug. 5<sup>th</sup>, 2009

MEASURED BY: Harris S.

DRAWN BY: Gabe Q.

AUTHORIZED BY: Don W.

This drawing does not constitute a monumented survey or a land survey plat

This drawing is for construction purposes only

**Directions:** From the South side of Oakley, Ks at the intersection of Hwy 40 & Hwy 83 South - Now go 18.9 miles South on Hwy 83 (0.1 mile North of the SE corner of section 10-14s-32w) - Now go approx. 600' W NW through pasture grass into staked location.

Final ingress must be verified with land owner or Shakespeare Oil Company, Inc.

GR. ELEVATION: 2794.4°