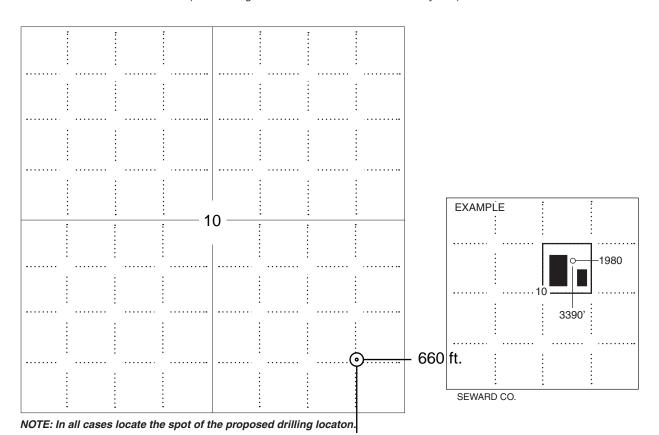

#### IN ALL CASES PLOT THE INTENDED WELL ON THE PLAT BELOW

Plat of acreage attributable to a well in a prorated or spaced field

If the intended well is in a prorated or spaced field, please fully complete this side of the form. If the intended well is in a prorated or spaced field complete the plat below showing that the well will be properly located in relationship to other wells producing from the common source of supply. Please show all the wells and within 1 mile of the boundaries of the proposed acreage attribution unit for gas wells and within 1/2 mile of the boundaries of the proposed acreage attribution unit for oil wells.

#### **PLAT**

(Show location of the well and shade attributable acreage for prorated or spaced wells.) (Show footage to the nearest lease or unit boundary line.)

# 730 ft.

#### In plotting the proposed location of the well, you must show:

- 1. The manner in which you are using the depicted plat by identifying section lines, i.e. 1 section, 1 section with 8 surrounding sections, 4 sections, etc.
- 2. The distance of the proposed drilling location from the south / north and east / west outside section lines.
- 3. The distance to the nearest lease or unit boundary line (in footage).
- 4. If proposed location is located within a prorated or spaced field a certificate of acreage attribution plat must be attached: (C0-7 for oil wells; CG-8 for gas wells).