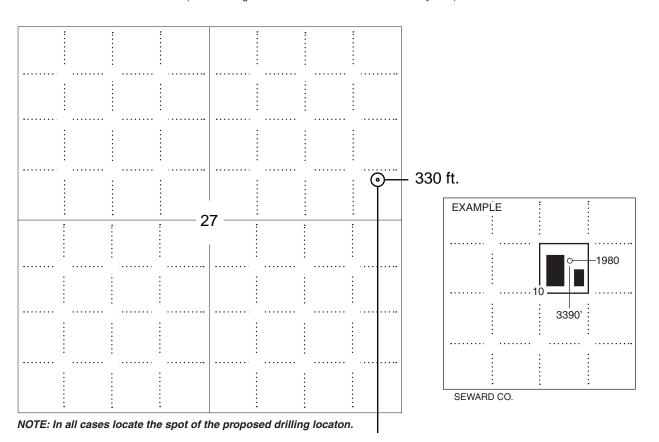

#### IN ALL CASES PLOT THE INTENDED WELL ON THE PLAT BELOW

Plat of acreage attributable to a well in a prorated or spaced field

If the intended well is in a prorated or spaced field, please fully complete this side of the form. If the intended well is in a prorated or spaced field complete the plat below showing that the well will be properly located in relationship to other wells producing from the common source of supply. Please show all the wells and within 1 mile of the boundaries of the proposed acreage attribution unit for gas wells and within 1/2 mile of the boundaries of the proposed acreage attribution unit for oil wells.

#### **PLAT**

(Show location of the well and shade attributable acreage for prorated or spaced wells.)

(Show footage to the nearest lease or unit boundary line.)

3185 ft.

#### In plotting the proposed location of the well, you must show:

- 1. The manner in which you are using the depicted plat by identifying section lines, i.e. 1 section, 1 section with 8 surrounding sections, 4 sections, etc.
- 2. The distance of the proposed drilling location from the south / north and east / west outside section lines.
- 3. The distance to the nearest lease or unit boundary line (in footage).
- 4. If proposed location is located within a prorated or spaced field a certificate of acreage attribution plat must be attached: (C0-7 for oil wells; CG-8 for gas wells).