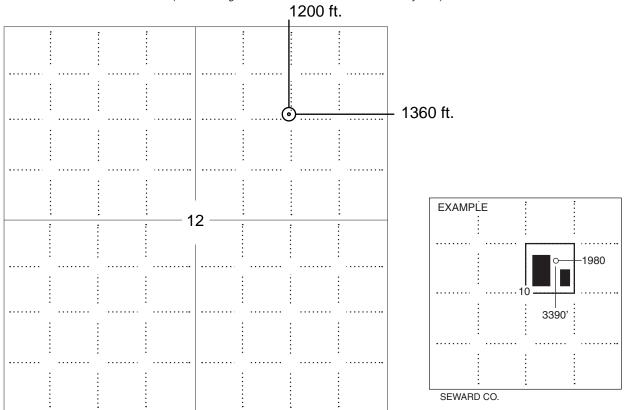

### IN ALL CASES PLOT THE INTENDED WELL ON THE PLAT BELOW

Plat of acreage attributable to a well in a prorated or spaced field

If the intended well is in a prorated or spaced field, please fully complete this side of the form. If the intended well is in a prorated or spaced field complete the plat below showing that the well will be properly located in relationship to other wells producing from the common source of supply. Please show all the wells and within 1 mile of the boundaries of the proposed acreage attribution unit for gas wells and within 1/2 mile of the boundaries of the proposed acreage attribution unit for oil wells.

#### **PLAT**

(Show location of the well and shade attributable acreage for prorated or spaced wells.)

(Show footage to the nearest lease or unit boundary line.)

NOTE: In all cases locate the spot of the proposed drilling locaton.

#### In plotting the proposed location of the well, you must show:

- 1. The manner in which you are using the depicted plat by identifying section lines, i.e. 1 section, 1 section with 8 surrounding sections, 4 sections, etc.
- 2. The distance of the proposed drilling location from the south / north and east / west outside section lines.
- 3. The distance to the nearest lease or unit boundary line (in footage).
- 4. If proposed location is located within a prorated or spaced field a certificate of acreage attribution plat must be attached: (C0-7 for oil wells; CG-8 for gas wells).