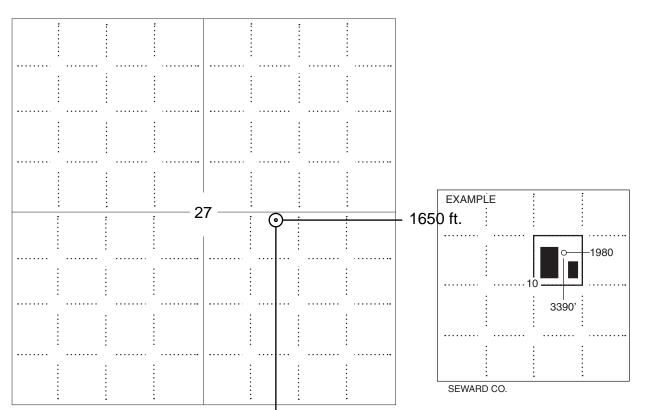

#### IN ALL CASES PLOT THE INTENDED WELL ON THE PLAT BELOW

Plat of acreage attributable to a well in a prorated or spaced field

If the intended well is in a prorated or spaced field, please fully complete this side of the form. If the intended well is in a prorated or spaced field complete the plat below showing that the well will be properly located in relationship to other wells producing from the common source of supply. Please show all the wells and within 1 mile of the boundaries of the proposed acreage attribution unit for gas wells and within 1/2 mile of the boundaries of the proposed acreage attribution unit for oil wells.

#### **PLAT**

(Show location of the well and shade attributable acreage for prorated or spaced wells.) (Show footage to the nearest lease or unit boundary line.)

NOTE: In all cases locate the spot of the proposed drilling locaton.

## 2525 ft.

#### In plotting the proposed location of the well, you must show:

- 1. The manner in which you are using the depicted plat by identifying section lines, i.e. 1 section, 1 section with 8 surrounding sections, 4 sections, etc.
- 2. The distance of the proposed drilling location from the south / north and east / west outside section lines.
- 3. The distance to the nearest lease or unit boundary line (in footage).
- 4. If proposed location is located within a prorated or spaced field a certificate of acreage attribution plat must be attached: (C0-7 for oil wells; CG-8 for gas wells).