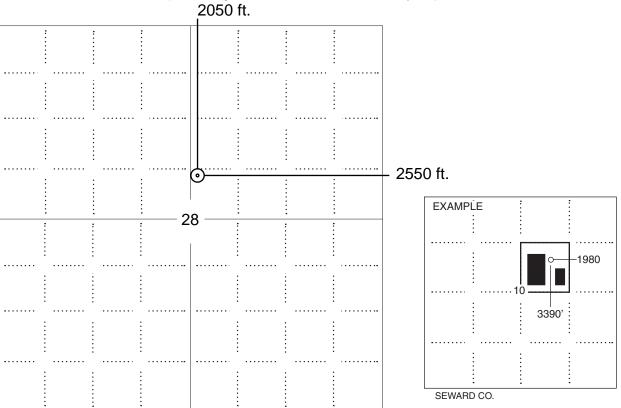

| For KCC    | Use:     |  |
|------------|----------|--|
| Effective  | Date:    |  |
| District # | <u> </u> |  |
| 0040       |          |  |

Spud date: \_

Agent: