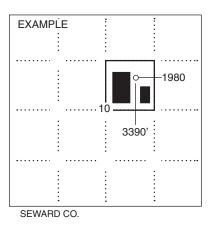

#### **PLAT**

(Show location of the well and shade attributable acreage for prorated or spaced wells.) (Show footage to the nearest lease or unit boundary line.)

## In plotting the proposed location of the well, you must show:

- 1. The manner in which you are using the depicted plat by identifying section lines, i.e. 1 section, 1 section with 8 surrounding sections, 4 sections, etc.
- 2. The distance of the proposed drilling location from the south / north and east / west outside section lines.
- 3. The distance to the nearest lease or unit boundary line (in footage).
- 4. If proposed location is located within a prorated or spaced field a certificate of acreage attribution plat must be attached: (C0-7 for oil wells; CG-8 for gas wells).