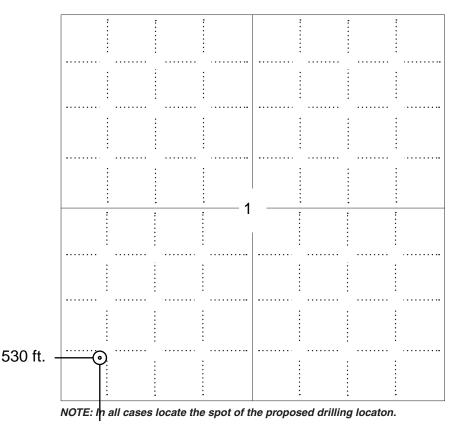

## In plotting the proposed location of the well, you must show:

- 1. The manner in which you are using the depicted plat by identifying section lines, i.e. 1 section, 1 section with 8 surrounding sections, 4 sections, etc.
- 2. The distance of the proposed drilling location from the south / north and east / west outside section lines.
- 3. The distance to the nearest lease or unit boundary line (in footage).
- 4. If proposed location is located within a prorated or spaced field a certificate of acreage attribution plat must be attached: (C0-7 for oil wells; CG-8 for gas wells).