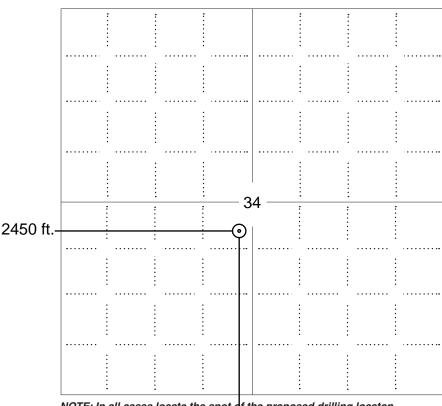

| For KCC    | Use:  |  |  |
|------------|-------|--|--|
| Effective  | Date: |  |  |
| District # |       |  |  |
|            |       |  |  |