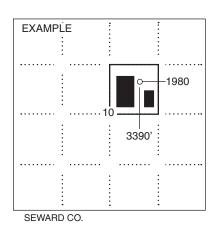

| For KCC    | Use:  |  |  |
|------------|-------|--|--|
| Effective  | Date: |  |  |
| District # |       |  |  |
|            |       |  |  |