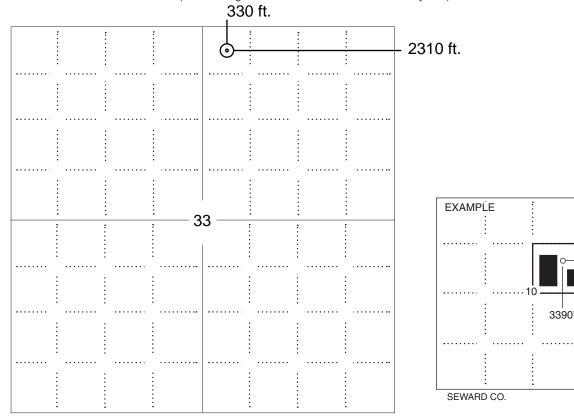

### IN ALL CASES PLOT THE INTENDED WELL ON THE PLAT BELOW

Plat of acreage attributable to a well in a prorated or spaced field

If the intended well is in a prorated or spaced field, please fully complete this side of the form. If the intended well is in a prorated or spaced field complete the plat below showing that the well will be properly located in relationship to other wells producing from the common source of supply. Please show all the wells and within 1 mile of the boundaries of the proposed acreage attribution unit for gas wells and within 1/2 mile of the boundaries of the proposed acreage attribution unit for oil wells.

#### **PLAT**

(Show location of the well and shade attributable acreage for prorated or spaced wells.) (Show footage to the nearest lease or unit boundary line.)

NOTE: In all cases locate the spot of the proposed drilling locaton.

#### In plotting the proposed location of the well, you must show:

- 1. The manner in which you are using the depicted plat by identifying section lines, i.e. 1 section, 1 section with 8 surrounding sections,
- 2. The distance of the proposed drilling location from the south / north and east / west outside section lines.
- 3. The distance to the nearest lease or unit boundary line (in footage).
- 4. If proposed location is located within a prorated or spaced field a certificate of acreage attribution plat must be attached: (C0-7 for oil wells; CG-8 for gas wells).