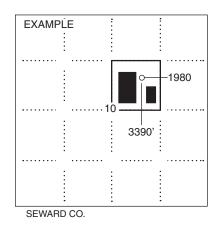

#### IN ALL CASES PLOT THE INTENDED WELL ON THE PLAT BELOW

Plat of acreage attributable to a well in a prorated or spaced field

If the intended well is in a prorated or spaced field, please fully complete this side of the form. If the intended well is in a prorated or spaced field complete the plat below showing that the well will be properly located in relationship to other wells producing from the common source of supply. Please show all the wells and within 1 mile of the boundaries of the proposed acreage attribution unit for gas wells and within 1/2 mile of the boundaries of the proposed acreage attribution unit for oil wells.

#### **PLAT**

(Show location of the well and shade attributable acreage for prorated or spaced wells.) (Show footage to the nearest lease or unit boundary line.)

NOTE: In all cases locate the spot of the proposed drilling locaton.

#### In plotting the proposed location of the well, you must show:

- 1. The manner in which you are using the depicted plat by identifying section lines, i.e. 1 section, 1 section with 8 surrounding sections, 4 sections, etc.
- 2. The distance of the proposed drilling location from the south / north and east / west outside section lines.
- 3. The distance to the nearest lease or unit boundary line (in footage).
- 4. If proposed location is located within a prorated or spaced field a certificate of acreage attribution plat must be attached: (C0-7 for oil wells; CG-8 for gas wells).