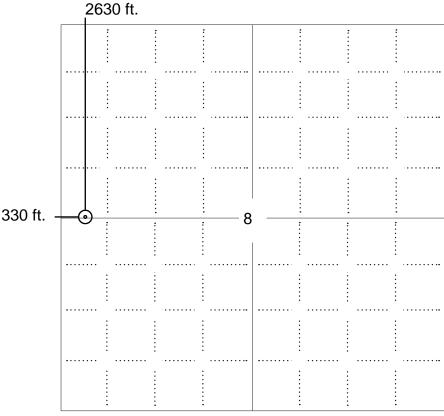

#### IN ALL CASES PLOT THE INTENDED WELL ON THE PLAT BELOW

Plat of acreage attributable to a well in a prorated or spaced field

If the intended well is in a prorated or spaced field, please fully complete this side of the form. If the intended well is in a prorated or spaced field complete the plat below showing that the well will be properly located in relationship to other wells producing from the common source of supply. Please show all the wells and within 1 mile of the boundaries of the proposed acreage attribution unit for gas wells and within 1/2 mile of the boundaries of the proposed acreage attribution unit for oil wells.

#### **PLAT**

(Show location of the well and shade attributable acreage for prorated or spaced wells.) (Show footage to the nearest lease or unit boundary line.)

NOTE: In all cases locate the spot of the proposed drilling locaton.

#### In plotting the proposed location of the well, you must show:

- 1. The manner in which you are using the depicted plat by identifying section lines, i.e. 1 section, 1 section with 8 surrounding sections, 4 sections, etc.
- 2. The distance of the proposed drilling location from the south / north and east / west outside section lines.
- 3. The distance to the nearest lease or unit boundary line (in footage).
- 4. If proposed location is located within a prorated or spaced field a certificate of acreage attribution plat must be attached: (C0-7 for oil wells; CG-8 for gas wells).