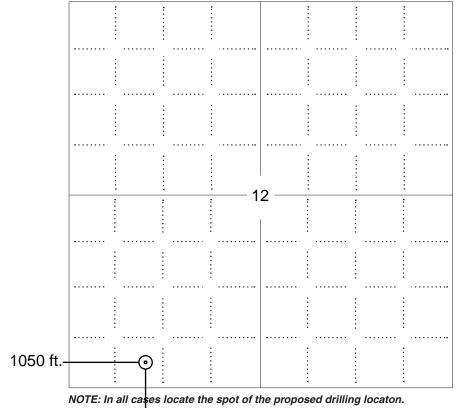

#### IN ALL CASES PLOT THE INTENDED WELL ON THE PLAT BELOW

Plat of acreage attributable to a well in a prorated or spaced field

If the intended well is in a prorated or spaced field, please fully complete this side of the form. If the intended well is in a prorated or spaced field complete the plat below showing that the well will be properly located in relationship to other wells producing from the common source of supply. Please show all the wells and within 1 mile of the boundaries of the proposed acreage attribution unit for gas wells and within 1/2 mile of the boundaries of the proposed acreage attribution unit for oil wells.

#### **PLAT**

(Show location of the well and shade attributable acreage for prorated or spaced wells.) (Show footage to the nearest lease or unit boundary line.)

#### In plotting the proposed location of the well, you must show:

- 1. The manner in which you are using the depicted plat by identifying section lines, i.e. 1 section, 1 section with 8 surrounding sections, 4 sections, etc.
- 2. The distance of the proposed drilling location from the south / north and east / west outside section lines.
- 3. The distance to the nearest lease or unit boundary line (in footage).
- 4. If proposed location is located within a prorated or spaced field a certificate of acreage attribution plat must be attached: (C0-7 for oil wells; CG-8 for gas wells).