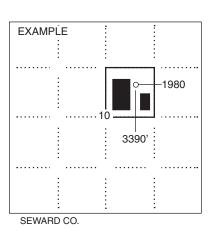

#### In plotting the proposed location of the well, you must show:

- 1. The manner in which you are using the depicted plat by identifying section lines, i.e. 1 section, 1 section with 8 surrounding sections, 4 sections, etc.
- 2. The distance of the proposed drilling location from the south / north and east / west outside section lines.
- 3. The distance to the nearest lease or unit boundary line (in footage).
- 4. If proposed location is located within a prorated or spaced field a certificate of acreage attribution plat must be attached: (C0-7 for oil wells; CG-8 for gas wells).