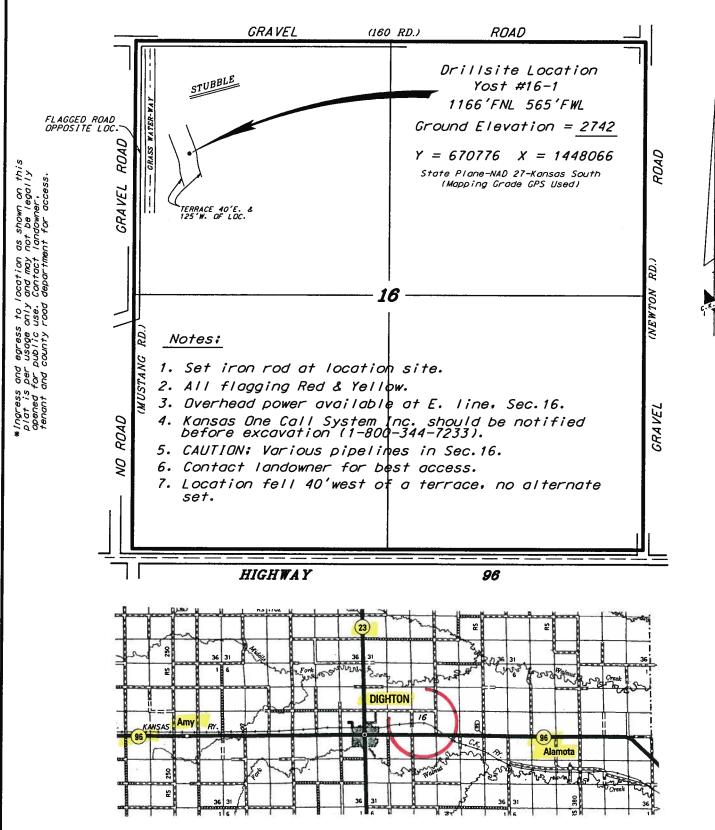

## O'BRIEN RESOURCES, LLC. YOST LEASE NW. 1/4, SECTION 16, T185, R28W LANE COUNTY. KANSAS

<sup>\*</sup>Controlling data is based upon the best maps and photographs available to us and upon a regular section of land containing 640 acres.

September 16, 2009

Approximate section lines were determined using the normal standard of care of olifield surveyors practicing in the state of Kansas. The section corners, which establish the precise section lines, were not necessarily located, and the exact location of the drilliste location in the section is not guaranteed. Therefore, the operator securing this service and occepting this plot and all other parties relying therein agree to hold Central Kansas Diffield Services, Inc., its officers and employees harmless from all losses, costs and expenses and said entities released from any liability from incidental or consequential damages