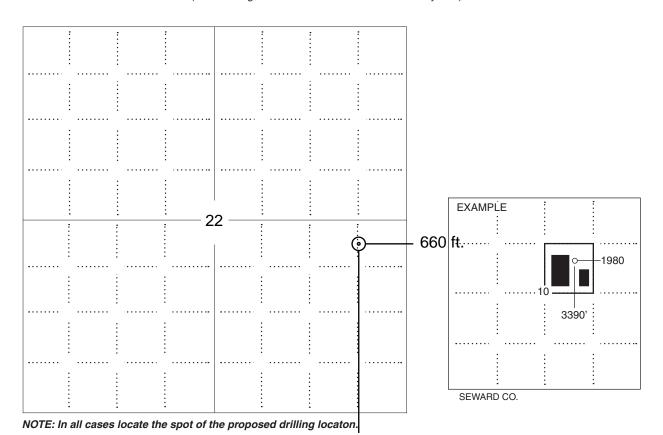

## IN ALL CASES PLOT THE INTENDED WELL ON THE PLAT BELOW

Plat of acreage attributable to a well in a prorated or spaced field

If the intended well is in a prorated or spaced field, please fully complete this side of the form. If the intended well is in a prorated or spaced field complete the plat below showing that the well will be properly located in relationship to other wells producing from the common source of supply. Please show all the wells and within 1 mile of the boundaries of the proposed acreage attribution unit for gas wells and within 1/2 mile of the boundaries of the proposed acreage attribution unit for oil wells.

### **PLAT**

(Show location of the well and shade attributable acreage for prorated or spaced wells.) (Show footage to the nearest lease or unit boundary line.)

2310 ft.

### In plotting the proposed location of the well, you must show:

- 1. The manner in which you are using the depicted plat by identifying section lines, i.e. 1 section, 1 section with 8 surrounding sections, 4 sections, etc.
- 2. The distance of the proposed drilling location from the south / north and east / west outside section lines.
- 3. The distance to the nearest lease or unit boundary line (in footage).
- 4. If proposed location is located within a prorated or spaced field a certificate of acreage attribution plat must be attached: (C0-7 for oil wells; CG-8 for gas wells).