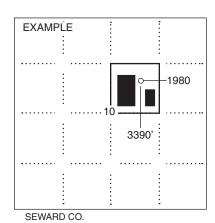

| For KCC Use:    |       |
|-----------------|-------|
| Effective Date: |       |
| District #      |       |
| CC 42 \ \       | no No |

Spud date: \_

\_ Agent: \_