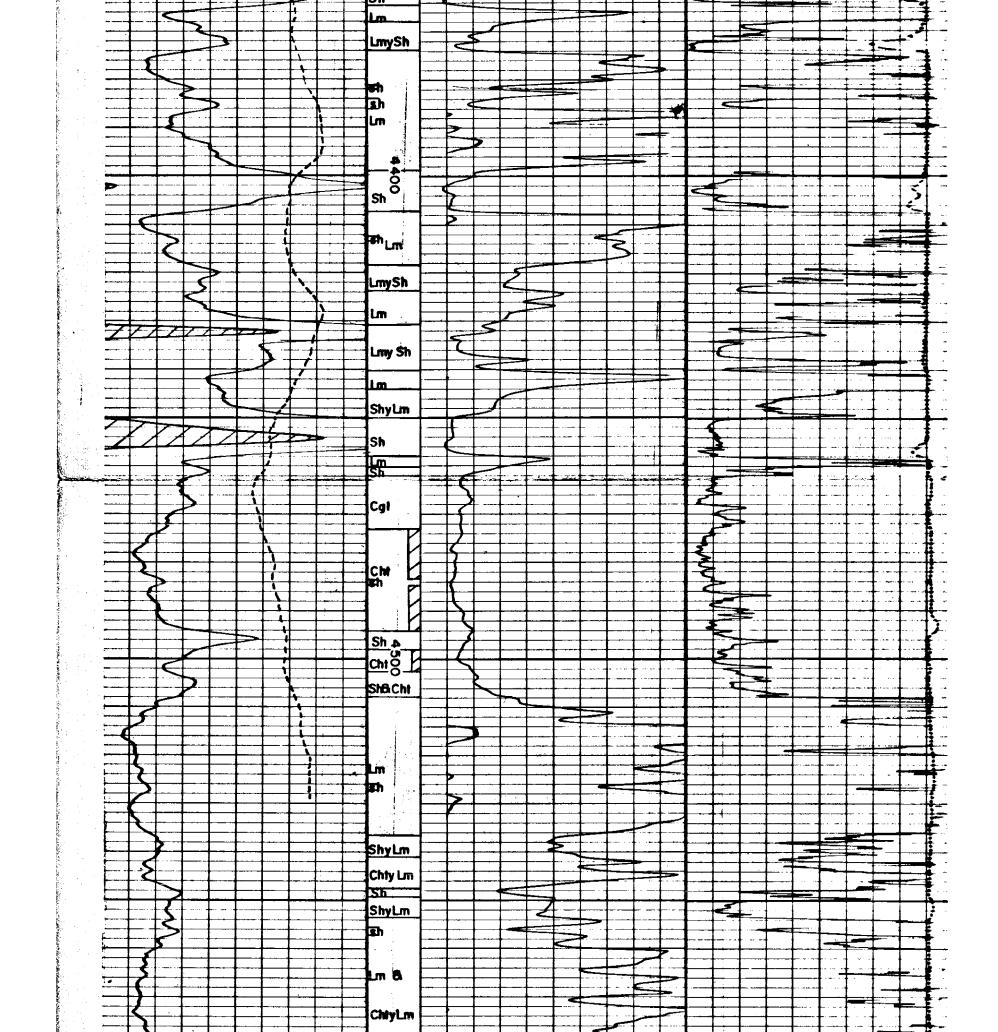

## WELL LOG BUREAU—KANSAS GEOLOGICAL SOCIETY Wichita, Kansas 508 East Murdock,

Company- BULF OIL CORPORATION Farm. C. D. Williams

Comp.

9-20-56

SEC.

R. 11W

T. 33 C S/2 N/2

1980' S. N. L. & 2640'

County Barber KANSAS

Elevation.

15221 DF

Production. 8,200,000 CFGPD

CASING:

8 5/8" @278 w/250 sx cem. @4590' w/125 sx cem. 5 1/2"

Total Depth. 45901 Comm. 9-2-56

Issued. 11-24-56

Shot or Treated. Contractor.

Figures It. leate Bottom of Formations.

K. G. S. LIBRARY

SAND RECORD Missiasippi Chert (4464-44901)

Perf. w/swing jet 4464-90. Acidized w/1000 gals. mud acid. sand fraced w/30,000 gals. crude 45,000# sand & 1500# Adomite.

GEOLOGICAL TOPS Heebner 3612 Douglas sand 3737 Brown lime 3799 3803 Lansing-Kansas City Mississippi chert 4462 Mississippi lime 4513

Por

Mark Parkinson, Governor Thomas E. Wright, Chairman Michael C. Moffet, Commissioner Joseph F. Harkins, Commissioner