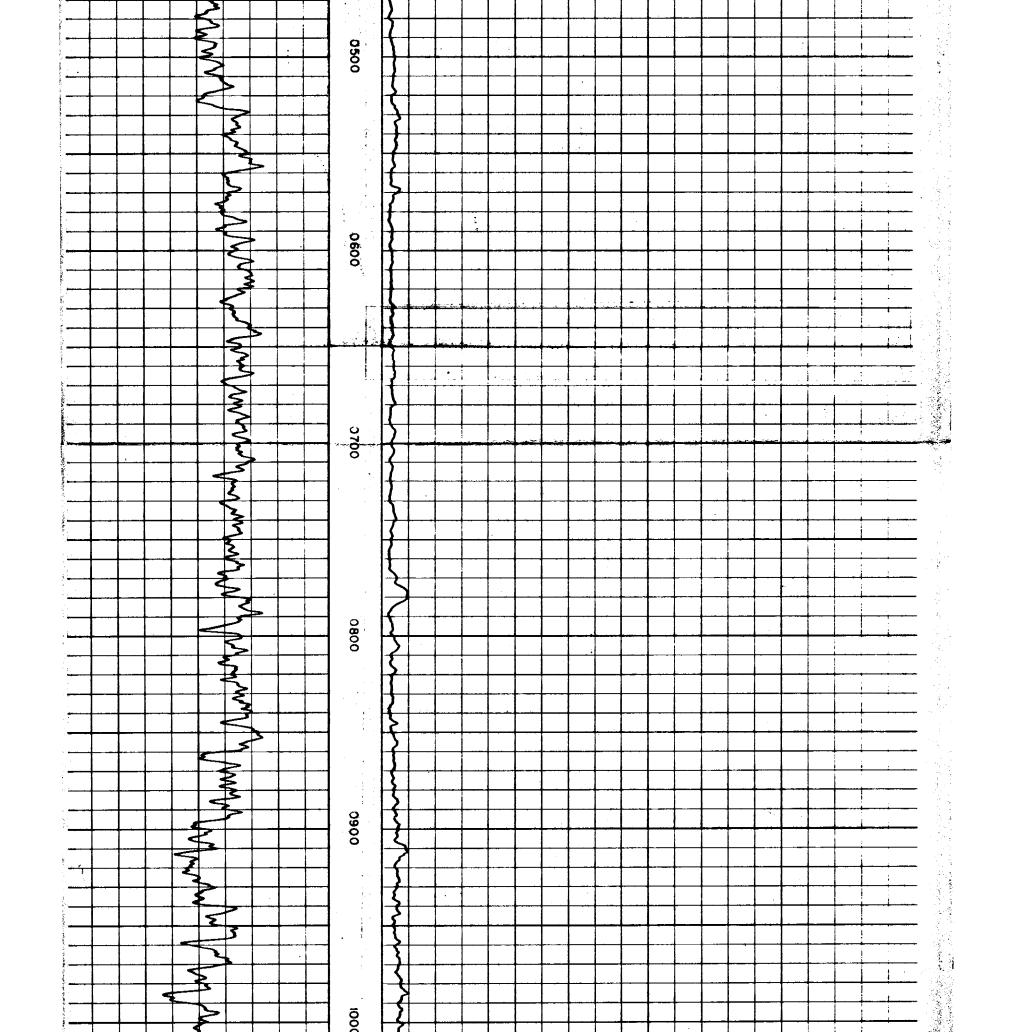

Shot or Treated. Contractor.

Figures It. leate Bottom of Formations.

K. G. S. LIBRARY

SAND RECORD Missiasippi Chert (4464-44901)

Perf. w/swing jet 4464-90. Acidized w/1000 gals. mud acid. sand fraced w/30,000 gals. crude 45,000# sand & 1500# Adomite.

GEOLOGICAL TOPS Heebner 3612 Douglas sand 3737 Brown lime 3799 3803 Lansing-Kansas City Mississippi chert 4462 Mississippi lime 4513

Por

Mark Parkinson, Governor Thomas E. Wright, Chairman Michael C. Moffet, Commissioner Joseph F. Harkins, Commissioner