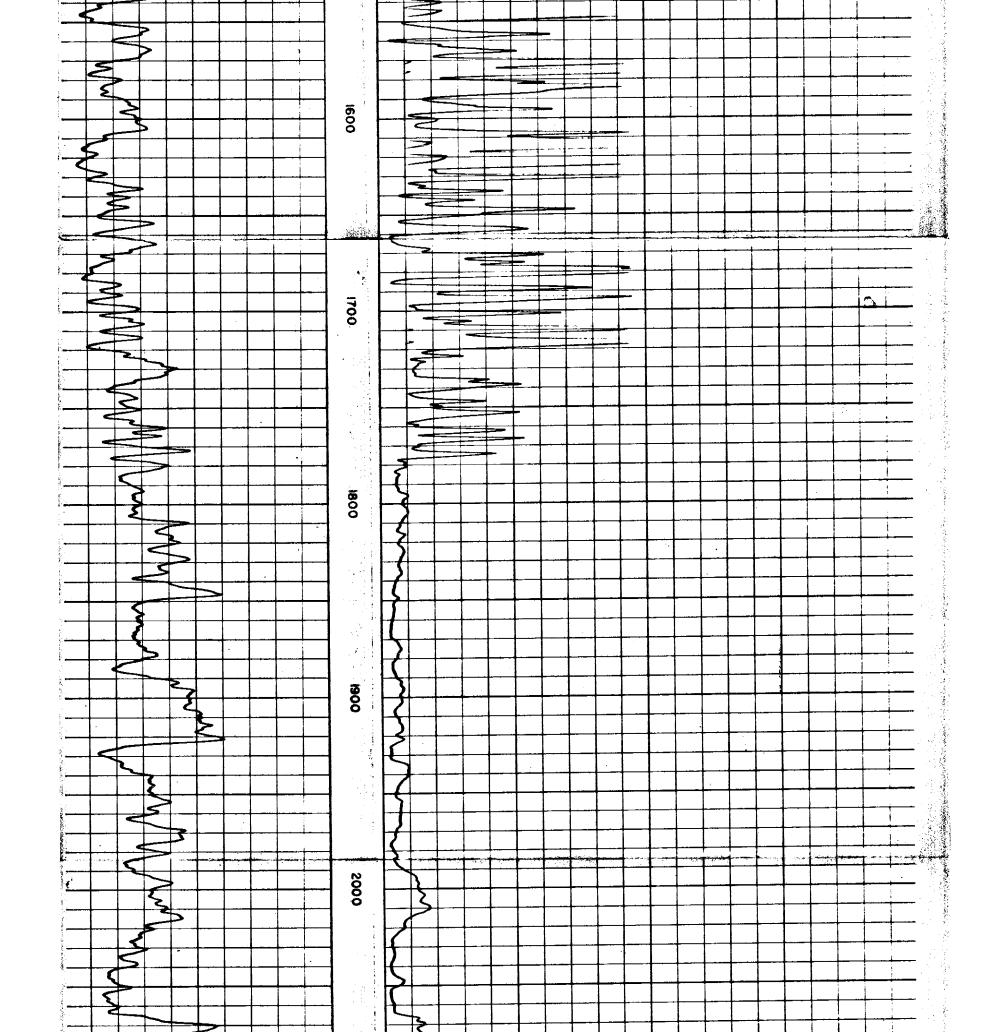

|

## WELL LOG BUREAU—KANSAS GEOLOGICAL SOCIETY Wichita, Kansas 508 East Murdock,

Company- BULF OIL CORPORATION Farm. C. D. Williams

Comp.

9-20-56

SEC.

R. 11W

T. 33 C S/2 N/2

1980' S. N. L. & 2640'

County Barber KANSAS

Elevation.

15221 DF

Production. 8,200,000 CFGPD

CASING:

8 5/8" @278 w/250 sx cem. @4590' w/125 sx cem. 5 1/2"

Total Depth. 45901 Comm. 9-2-56

Issued. 11-24-56

Shot or Treated. Contractor.

Figures It. leate Bottom of Formations.

K. G. S. LIBRARY

SAND RECORD Missiasippi Chert (4464-44901)

Perf. w/swing jet 4464-90. Acidized w/1000 gals. mud acid. sand fraced w/30,000 gals. crude 45,000# sand & 1500# Adomite.

GEOLOGICAL TOPS Heebner 3612 Douglas sand 3737 Brown lime 3799 3803 Lansing-Kansas City Mississippi chert 4462 Mississippi lime 4513

Por



































Mark Parkinson, Governor Thomas E. Wright, Chairman Michael C. Moffet, Commissioner Joseph F. Harkins, Commissioner

November 19, 2009

Kevin Fischer Apollo Energies, Inc. 10378 N 281 HWY PRATT, KS 67124-7920

Re: Plugging Application API 15-007-02649-00-00 WILLIAMS 1 N/2 Sec.03-33S-11W Barber County, Kansas

### Dear Kevin Fischer:

This letter is to notify you that the Conservation Division has received your plugging proposal, form CP-1, for the above well and has reviewed the proposal for completeness. The central office will now forward your CP-1 to the district office listed below for review of the proposed plugging method. Please contact the district office for approval of your proposed plugging method at least five (5) days before plugging the well, pursu