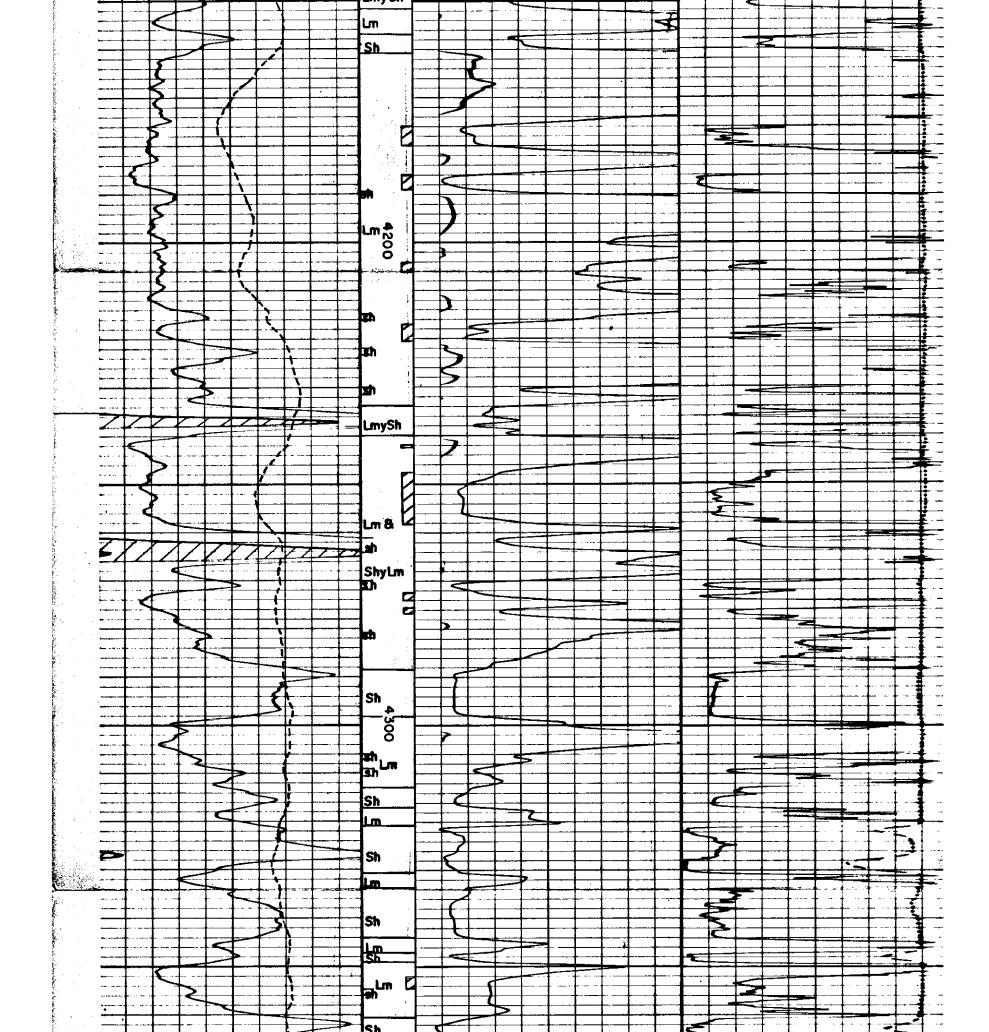

## WELL LOG BUREAU—KANSAS GEOLOGICAL SOCIETY Wichita, Kansas 508 East Murdock,

Company- BULF OIL CORPORATION Farm. C. D. Williams

Comp.

9-20-56

SEC.

R. 11W

T. 33 C S/2 N/2

1980' S. N. L. & 2640'

County Barber KANSAS

Elevation.

15221 DF

Production. 8,200,000 CFGPD

CASING:

8 5/8" @278 w/250 sx cem. @4590' w/125 sx cem. 5 1/2"

Total Depth. 45901 Comm. 9-2-56

Issued. 11-24-56

Shot or Treated. Contractor.

Figures It. leate Bottom of Formations.

K. G. S. LIBRARY

SAND RECORD Missiasippi Chert (4464-44901)

Perf. w/swing jet 4464-90. Acidized w/1000 gals. mud acid. sand fraced w/30,000 gals. crude 45,000# sand & 1500# Adomite.

GEOLOGICAL TOPS Heebner 3612 Douglas sand 3737 Brown lime 3799 3803 Lansing-Kansas City Mississippi chert 4462 Mississippi lime 4513

Por

Mark Parkinson, Governor Thomas E. Wright, Chairman Michael C. Moffet, Commissioner Joseph F. Harkins, Commissioner