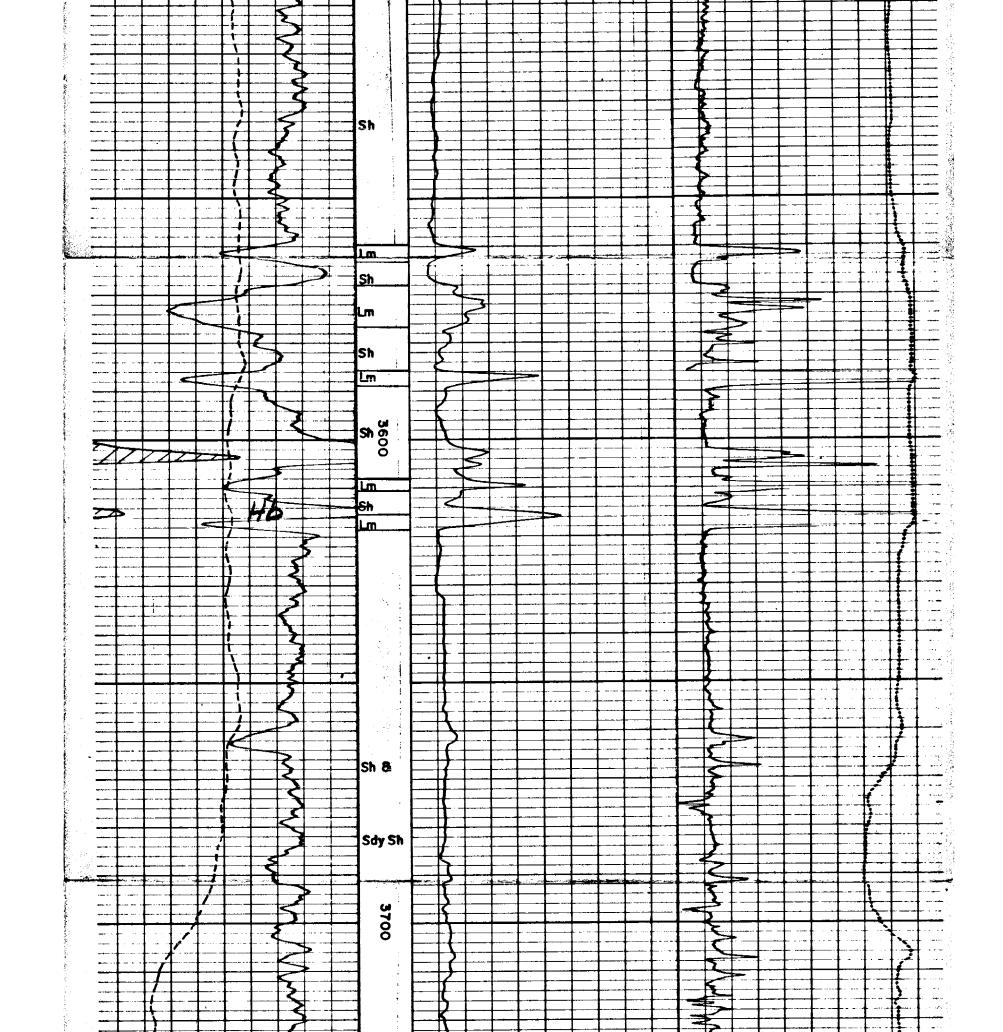

GEOLOGICAL TOPS Heebner 3612 Douglas sand 3737 Brown lime 3799 3803 Lansing-Kansas City Mississippi chert 4462 Mississippi lime 4513

Por

Mark Parkinson, Governor Thomas E. Wright, Chairman Michael C. Moffet, Commissioner Joseph F. Harkins, Commissioner