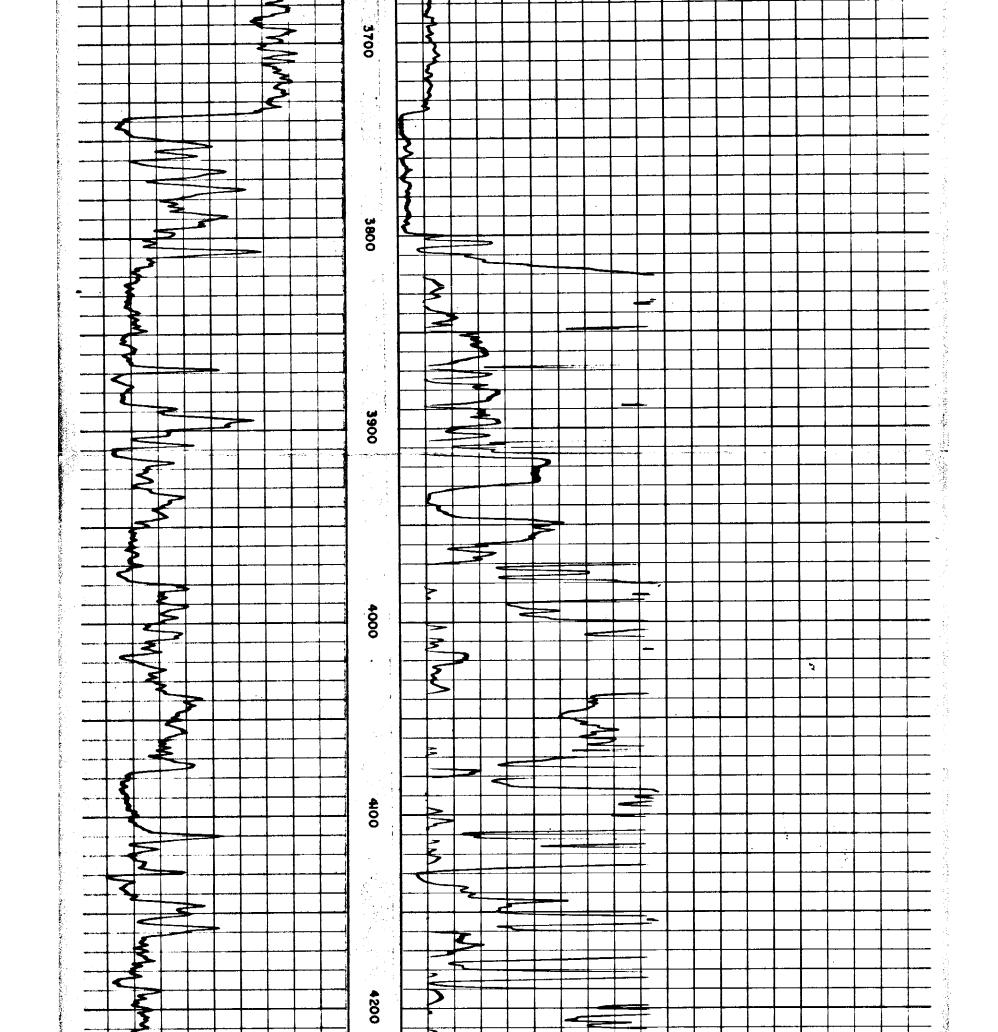

# Perforations And Bridge Plug Sets

| Perforation Top | Perforation Base | Formation | Bridge Plug Depth |
|-----------------|------------------|-----------|-------------------|
| 4465            | 4490             |           |                   |

Shot or Treated. Contractor.

Figures It. leate Bottom of Formations.

K. G. S. LIBRARY

SAND RECORD Missiasippi Chert (4464-44901)

Perf. w/swing jet 4464-90. Acidized w/1000 gals. mud acid. sand fraced w/30,000 gals. crude 45,000# sand & 1500# Adomite.

GEOLOGICAL TOPS Heebner 3612 Douglas sand 3737 Brown lime 3799 3803 Lansing-Kansas City Mississippi chert 4462 Mississippi lime 4513

Por

Mark Parkinson, Governor Thomas E. Wright, Chairman Michael C. Moffet, Commissioner Joseph F. Harkins, Commissioner