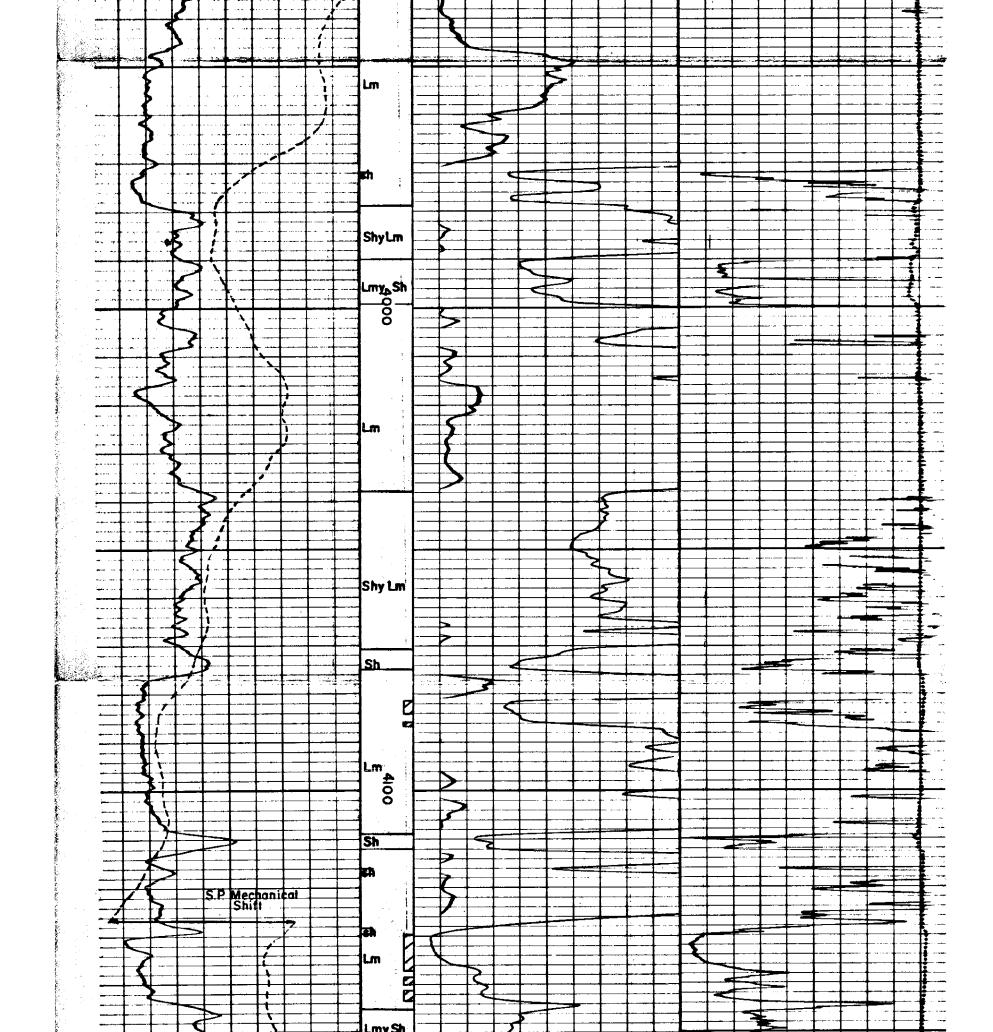

GEOLOGICAL TOPS Heebner 3612 Douglas sand 3737 Brown lime 3799 3803 Lansing-Kansas City Mississippi chert 4462 Mississippi lime 4513

Por

Mark Parkinson, Governor Thomas E. Wright, Chairman Michael C. Moffet, Commissioner Joseph F. Harkins, Commissioner