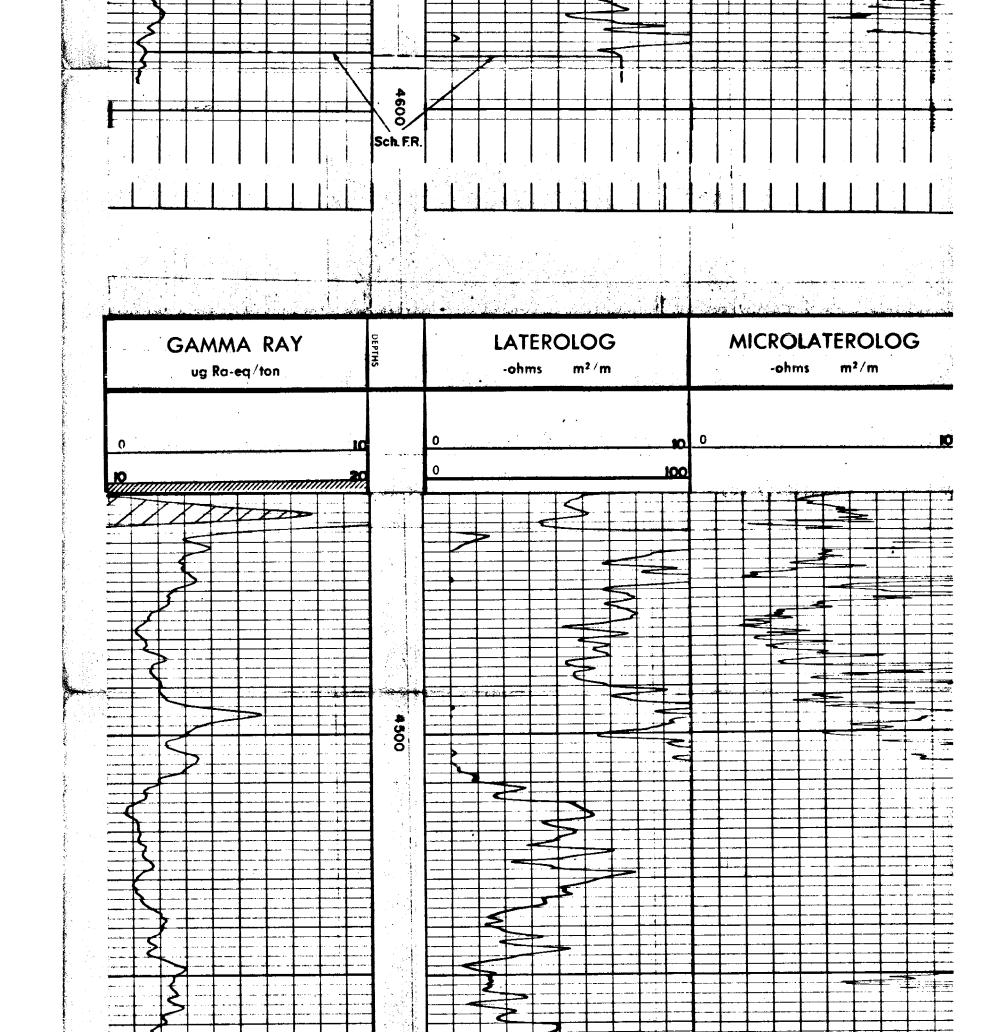

## WELL LOG BUREAU—KANSAS GEOLOGICAL SOCIETY Wichita, Kansas 508 East Murdock,

Company- BULF OIL CORPORATION Farm. C. D. Williams

Comp.

9-20-56

SEC.

R. 11W

T. 33 C S/2 N/2

1980' S. N. L. & 2640'

County Barber KANSAS

Elevation.

15221 DF

Production. 8,200,000 CFGPD

CASING:

8 5/8" @278 w/250 sx cem. @4590' w/125 sx cem. 5 1/2"

Total Depth. 45901 Comm. 9-2-56

Issued. 11-24-56

Shot or Treated. Contractor.

Figures It. leate Bottom of Formations.

K. G. S. LIBRARY

SAND RECORD Missiasippi Chert (4464-44901)

Perf. w/swing jet 4464-90. Acidized w/1000 gals. mud acid. sand fraced w/30,000 gals. crude 45,000# sand & 1500# Adomite.

GEOLOGICAL TOPS Heebner 3612 Douglas sand 3737 Brown lime 3799 3803 Lansing-Kansas City Mississippi chert 4462 Mississippi lime 4513

Por

Mark Parkinson, Governor Thomas E. Wright, Chairman Michael C. Moffet, Commissioner Joseph F. Harkins, Commissioner