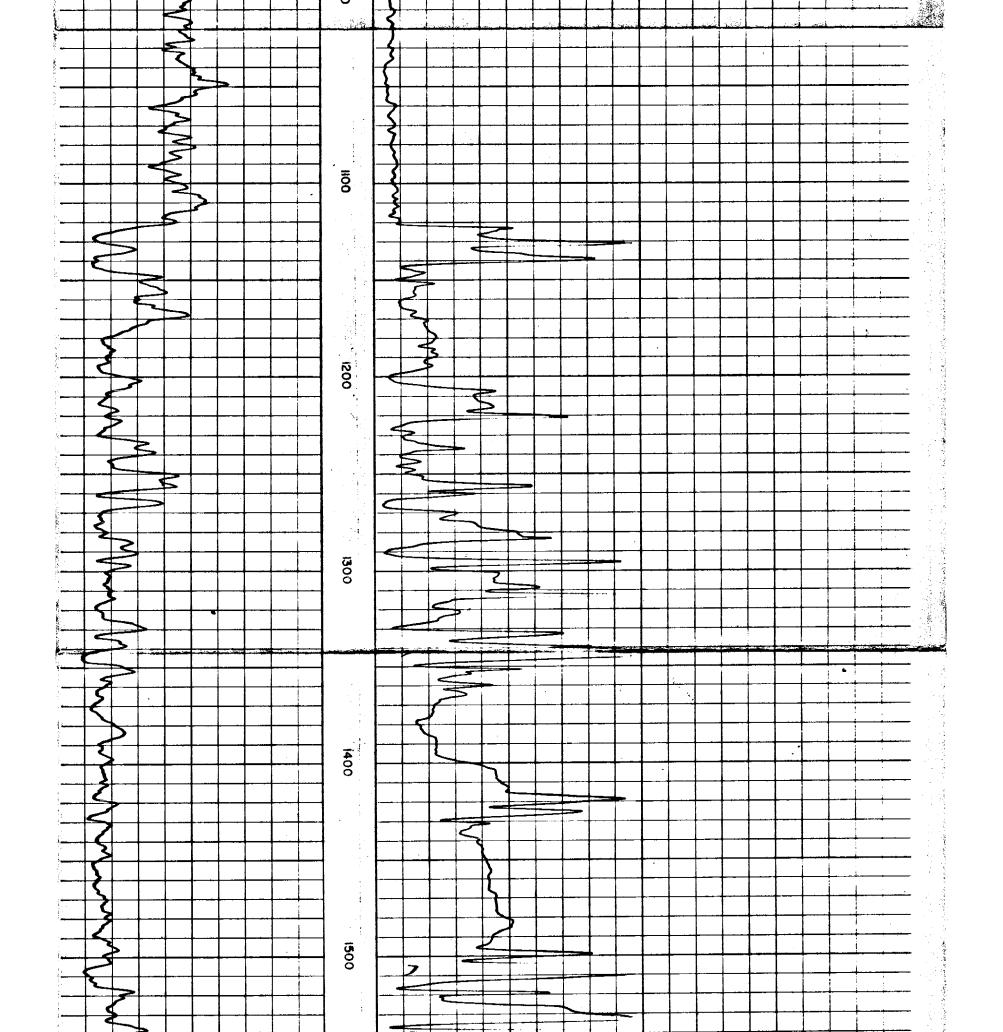

# Perforations And Bridge Plug Sets

| Perforation Top | Perforation Base | Formation | Bridge Plug Depth |
|-----------------|------------------|-----------|-------------------|
| 4465            | 4490             |           |                   |

Shot or Treated. Contractor.

Figures It. leate Bottom of Formations.

K. G. S. LIBRARY

SAND RECORD Missiasippi Chert (4464-44901)

Perf. w/swing jet 4464-90. Acidized w/1000 gals. mud acid. sand fraced w/30,000 gals. crude 45,000# sand & 1500# Adomite.