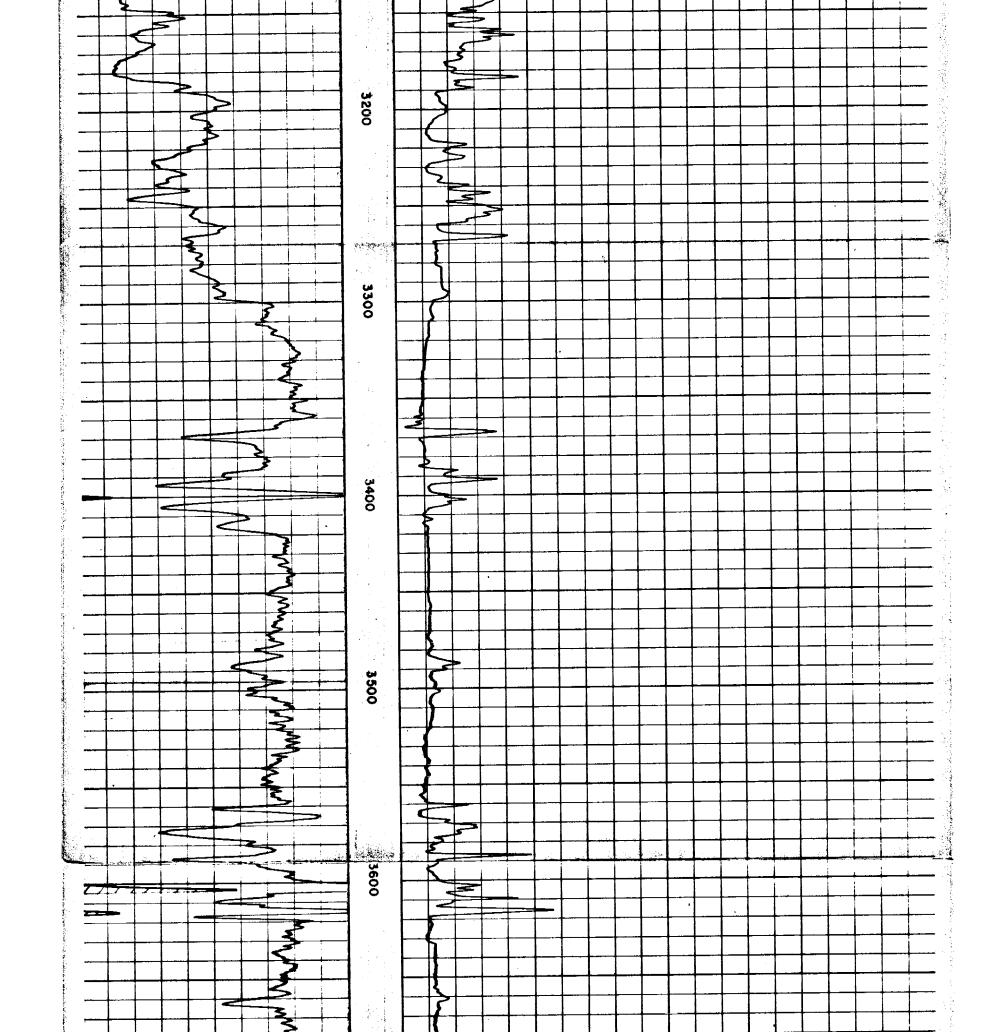

Shot or Treated. Contractor.

Figures It. leate Bottom of Formations.

K. G. S. LIBRARY

SAND RECORD Missiasippi Chert (4464-44901)

Perf. w/swing jet 4464-90. Acidized w/1000 gals. mud acid. sand fraced w/30,000 gals. crude 45,000# sand & 1500# Adomite.

GEOLOGICAL TOPS Heebner 3612 Douglas sand 3737 Brown lime 3799 3803 Lansing-Kansas City Mississippi chert 4462 Mississippi lime 4513

Por

Mark Parkinson, Governor Thomas E. Wright, Chairman Michael C. Moffet, Commissioner Joseph F. Harkins, Commissioner