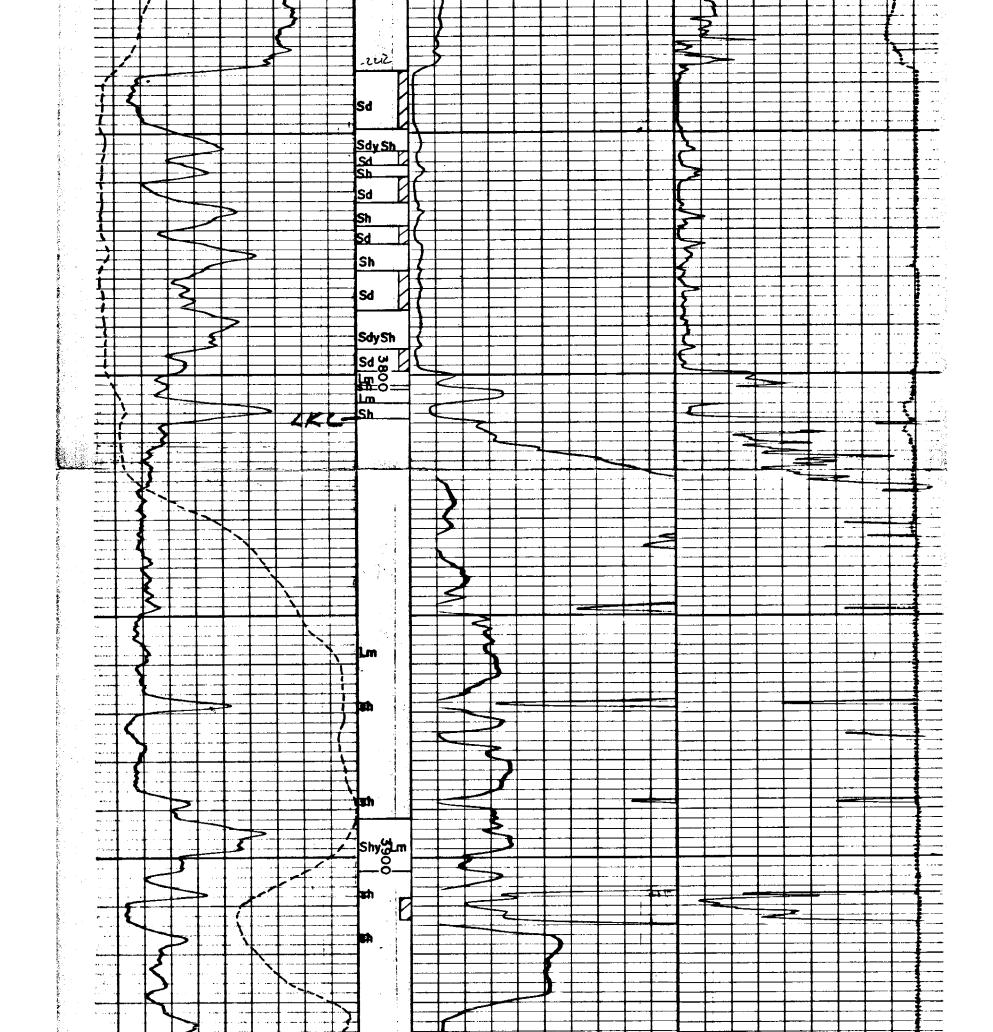

GEOLOGICAL TOPS Heebner 3612 Douglas sand 3737 Brown lime 3799 3803 Lansing-Kansas City Mississippi chert 4462 Mississippi lime 4513

Por

Mark Parkinson, Governor Thomas E. Wright, Chairman Michael C. Moffet, Commissioner Joseph F. Harkins, Commissioner