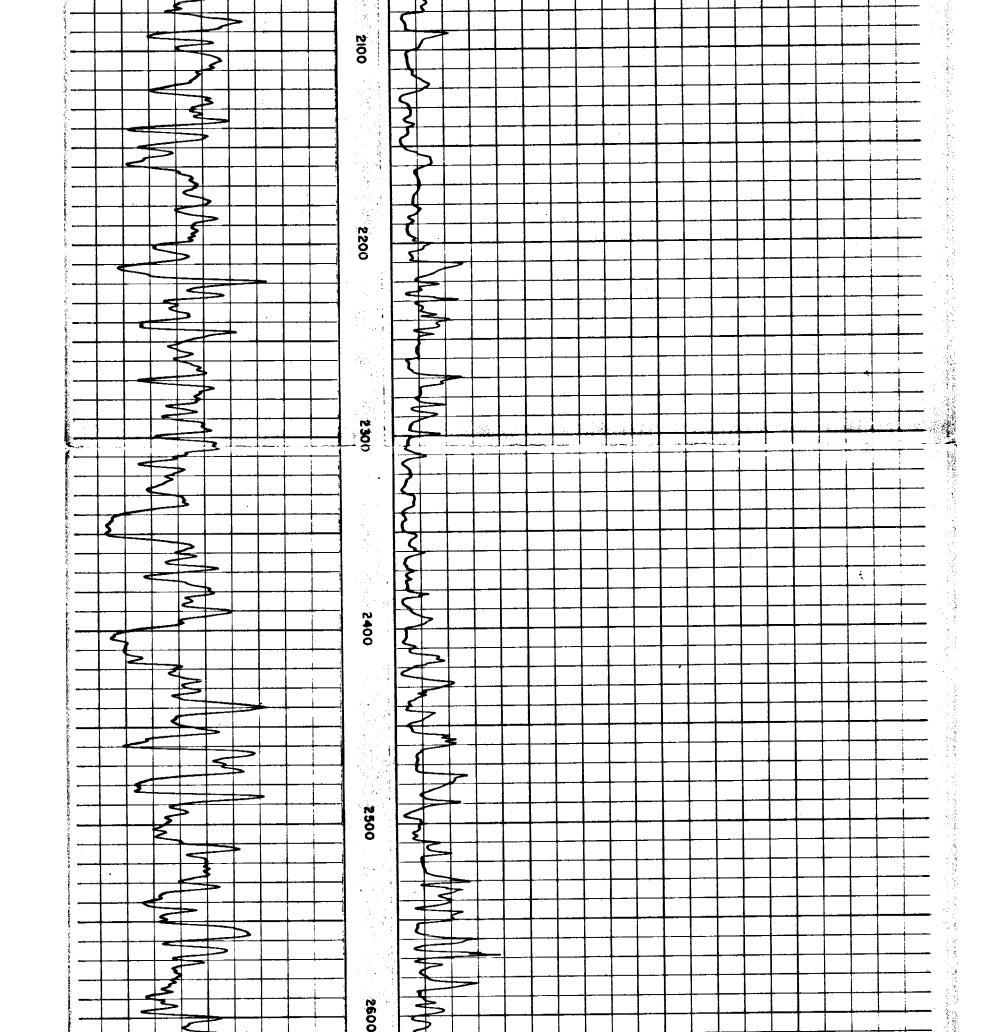

## WELL LOG BUREAU—KANSAS GEOLOGICAL SOCIETY Wichita, Kansas 508 East Murdock,

Company- BULF OIL CORPORATION Farm. C. D. Williams

Comp.

9-20-56

SEC.

R. 11W

T. 33 C S/2 N/2

1980' S. N. L. & 2640'

County Barber KANSAS

Elevation.

15221 DF

Production. 8,200,000 CFGPD

CASING:

8 5/8" @278 w/250 sx cem. @4590' w/125 sx cem. 5 1/2"

Total Depth. 45901 Comm. 9-2-56

Issued. 11-24-56

Shot or Treated. Contractor.

Figures It. leate Bottom of Formations.

K. G. S. LIBRARY

SAND RECORD Missiasippi Chert (4464-44901)

Perf. w/swing jet 4464-90. Acidized w/1000 gals. mud acid. sand fraced w/30,000 gals. crude 45,000# sand & 1500# Adomite.

GEOLOGICAL TOPS Heebner 3612 Douglas sand 3737 Brown lime 3799 3803 Lansing-Kansas City Mississippi chert 4462 Mississippi lime 4513

Por

Mark Parkinson, Governor Thomas E. Wright, Chairman Michael C. Moffet, Commissioner Joseph F. Harkins, Commissioner