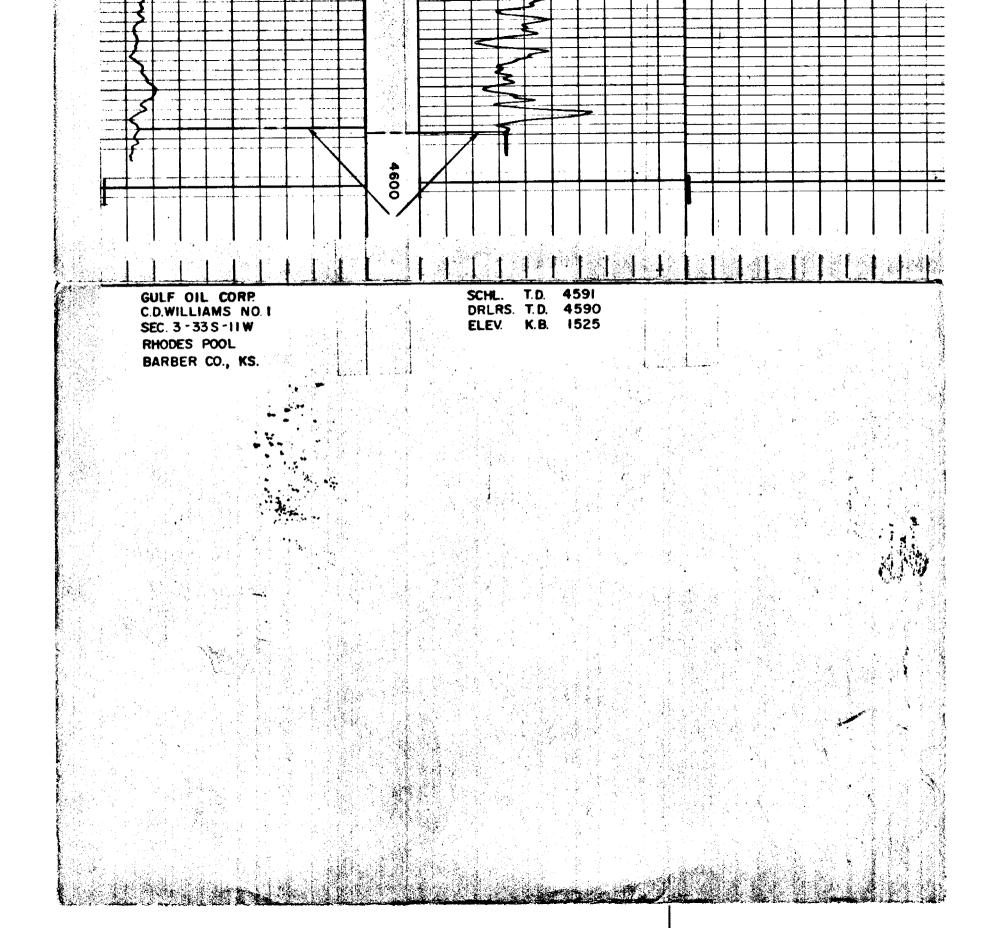

## WELL LOG BUREAU—KANSAS GEOLOGICAL SOCIETY Wichita, Kansas 508 East Murdock,

Company- BULF OIL CORPORATION Farm. C. D. Williams

Comp.

9-20-56

SEC.

R. 11W

T. 33 C S/2 N/2

1980' S. N. L. & 2640'

County Barber KANSAS

Elevation.

15221 DF

Production. 8,200,000 CFGPD

CASING:

8 5/8" @278 w/250 sx cem. @4590' w/125 sx cem. 5 1/2"

Total Depth. 45901 Comm. 9-2-56

Issued. 11-24-56