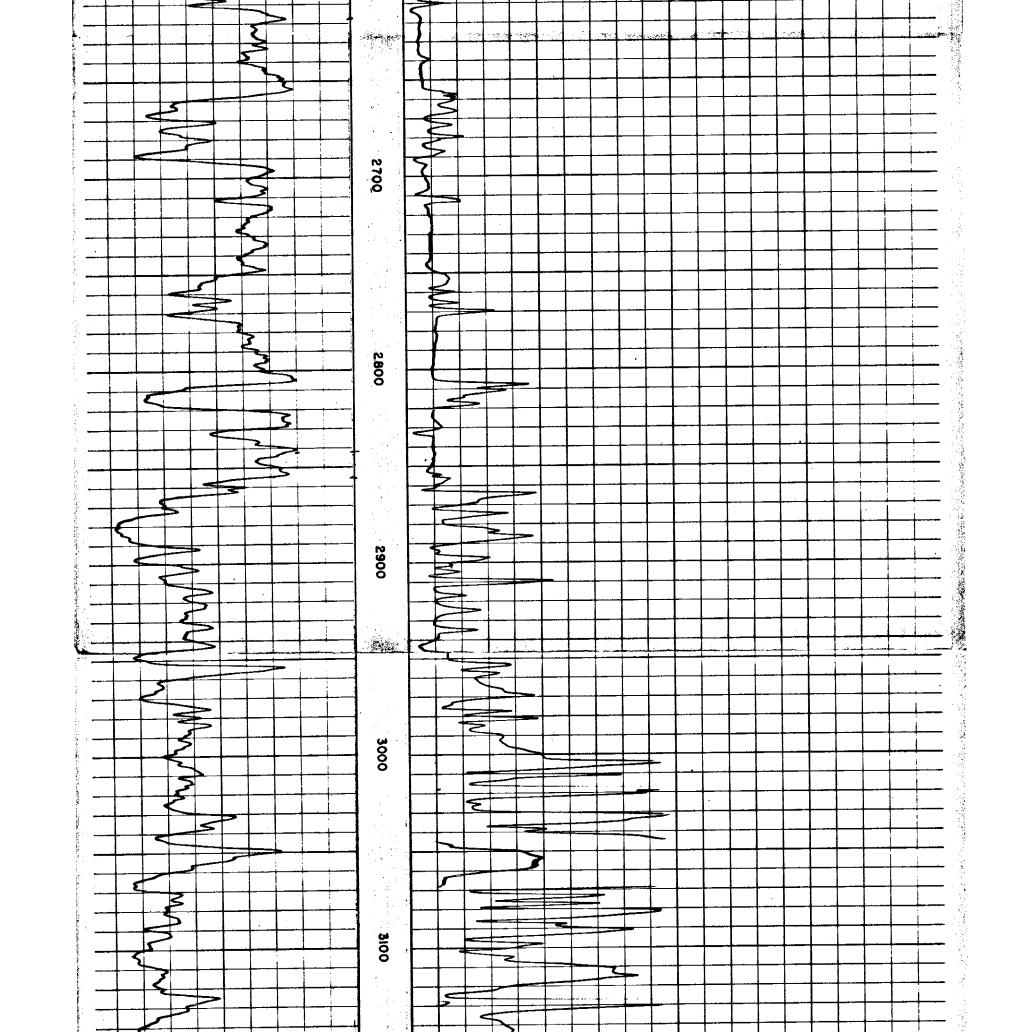

Shot or Treated. Contractor.

Figures It. leate Bottom of Formations.

K. G. S. LIBRARY

SAND RECORD Missiasippi Chert (4464-44901)

Perf. w/swing jet 4464-90. Acidized w/1000 gals. mud acid. sand fraced w/30,000 gals. crude 45,000# sand & 1500# Adomite.

GEOLOGICAL TOPS Heebner 3612 Douglas sand 3737 Brown lime 3799 3803 Lansing-Kansas City Mississippi chert 4462 Mississippi lime 4513

Por

Mark Parkinson, Governor Thomas E. Wright, Chairman Michael C. Moffet, Commissioner Joseph F. Harkins, Commissioner