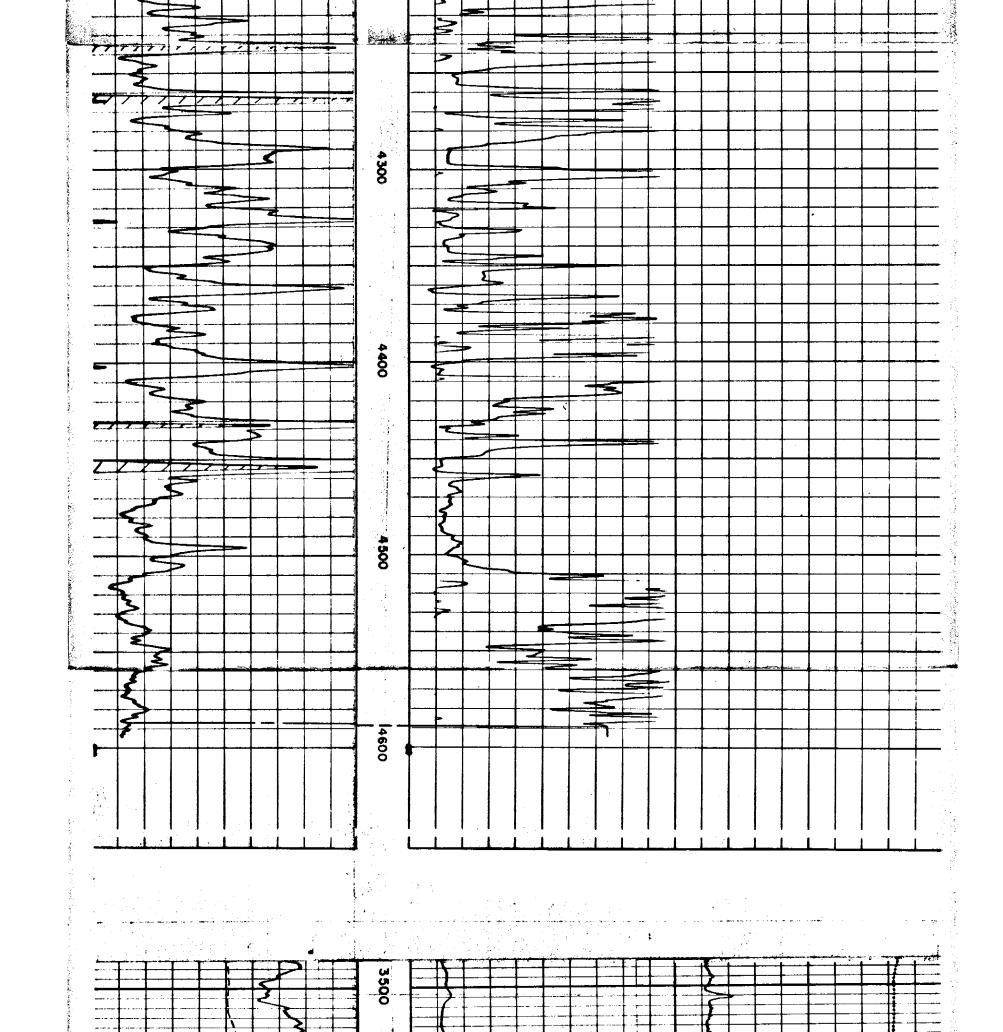

# Perforations And Bridge Plug Sets

| Perforation Top | Perforation Base | Formation | Bridge Plug Depth |
|-----------------|------------------|-----------|-------------------|
| 4465            | 4490             |           |                   |

Shot or Treated. Contractor.

Figures It. leate Bottom of Formations.

K. G. S. LIBRARY

SAND RECORD Missiasippi Chert (4464-44901)

Perf. w/swing jet 4464-90. Acidized w/1000 gals. mud acid. sand fraced w/30,000 gals. crude 45,000# sand & 1500# Adomite.

GEOLOGICAL TOPS Heebner 3612 Douglas sand 3737 Brown lime 3799 3803 Lansing-Kansas City Mississippi chert 4462 Mississippi lime 4513

Por

Mark Parkinson, Governor Thomas E. Wright, Chairman Michael C. Moffet, Commissioner Joseph F. Harkins, Commissioner