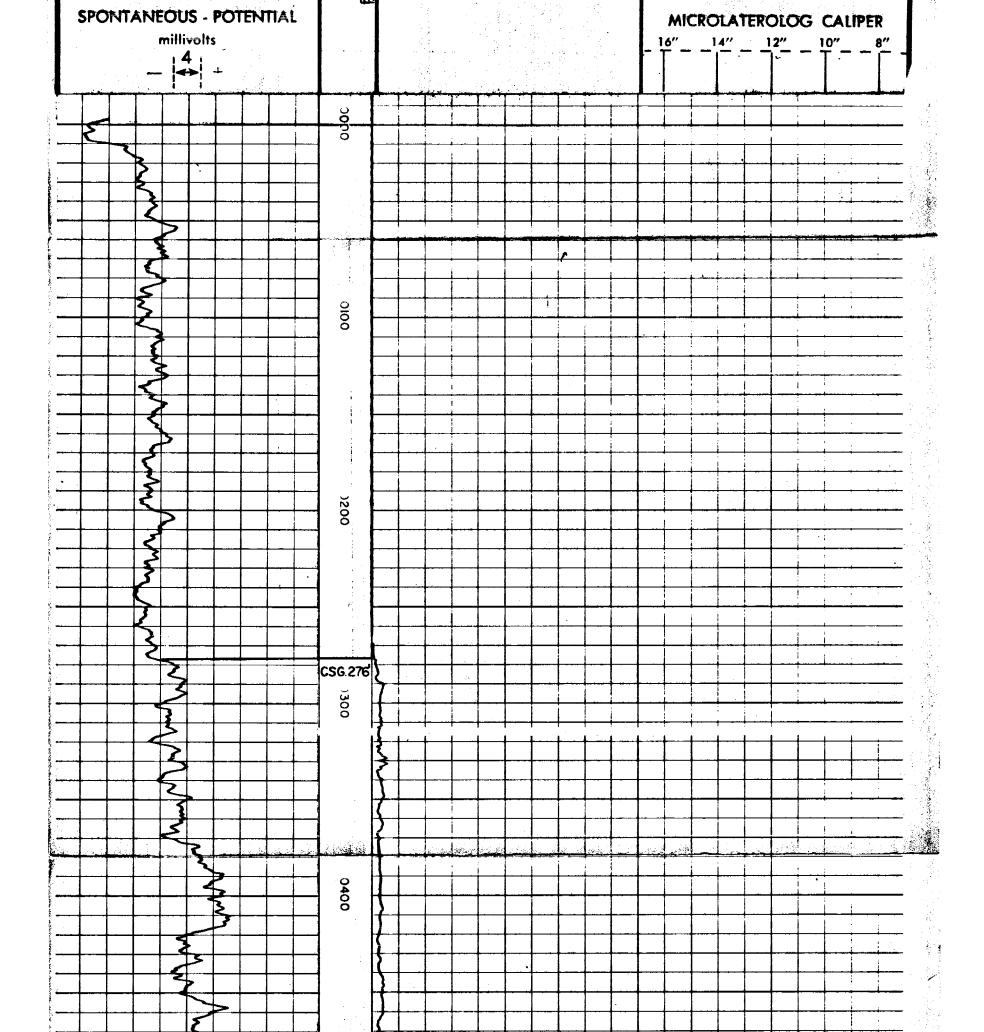

## WELL LOG BUREAU—KANSAS GEOLOGICAL SOCIETY Wichita, Kansas 508 East Murdock,

Company- BULF OIL CORPORATION Farm. C. D. Williams

Comp.

9-20-56

SEC.

R. 11W

T. 33 C S/2 N/2

1980' S. N. L. & 2640'

County Barber KANSAS

Elevation.

15221 DF

Production. 8,200,000 CFGPD

CASING:

8 5/8" @278 w/250 sx cem. @4590' w/125 sx cem. 5 1/2"

Total Depth. 45901 Comm. 9-2-56

Issued. 11-24-56

Shot or Treated. Contractor.

Figures It. leate Bottom of Formations.

K. G. S. LIBRARY

SAND RECORD Missiasippi Chert (4464-44901)

Perf. w/swing jet 4464-90. Acidized w/1000 gals. mud acid. sand fraced w/30,000 gals. crude 45,000# sand & 1500# Adomite.

GEOLOGICAL TOPS Heebner 3612 Douglas sand 3737 Brown lime 3799 3803 Lansing-Kansas City Mississippi chert 4462 Mississippi lime 4513

Por

Mark Parkinson, Governor Thomas E. Wright, Chairman Michael C. Moffet, Commissioner Joseph F. Harkins, Commissioner