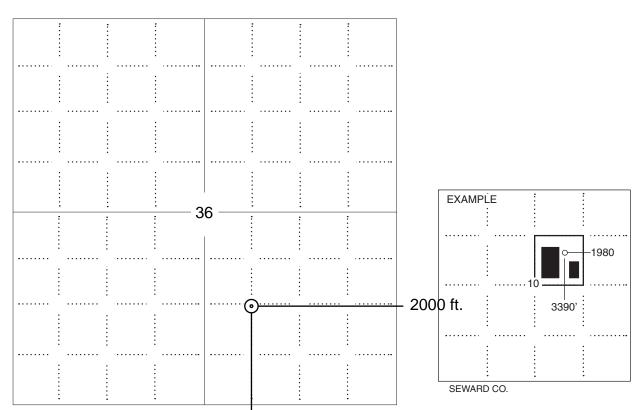

#### IN ALL CASES PLOT THE INTENDED WELL ON THE PLAT BELOW

Plat of acreage attributable to a well in a prorated or spaced field

If the intended well is in a prorated or spaced field, please fully complete this side of the form. If the intended well is in a prorated or spaced field complete the plat below showing that the well will be properly located in relationship to other wells producing from the common source of supply. Please show all the wells and within 1 mile of the boundaries of the proposed acreage attribution unit for gas wells and within 1/2 mile of the boundaries of the proposed acreage attribution unit for oil wells.

#### **PLAT**

(Show location of the well and shade attributable acreage for prorated or spaced wells.)

(Show footage to the nearest lease or unit boundary line.)

NOTE: In all cases locate the spot of the proposed drilling locaton.

#### 1350 ft.

#### In plotting the proposed location of the well, you must show:

- 1. The manner in which you are using the depicted plat by identifying section lines, i.e. 1 section, 1 section with 8 surrounding sections, 4 sections, etc.
- 2. The distance of the proposed drilling location from the south / north and east / west outside section lines.
- 3. The distance to the nearest lease or unit boundary line (in footage).
- 4. If proposed location is located within a prorated or spaced field a certificate of acreage attribution plat must be attached: (C0-7 for oil wells; CG-8 for gas wells).