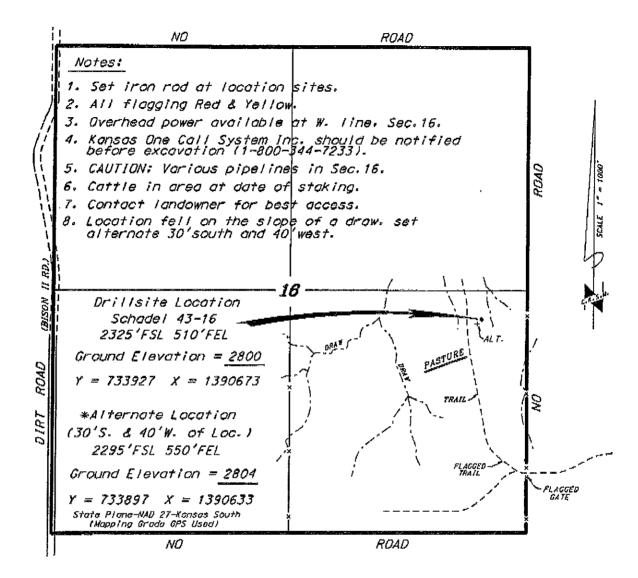

| For KCC    | Use:  |  |
|------------|-------|--|
| Effective  | Date: |  |
| District # |       |  |
| 0040       |       |  |

Approved by: \_

Spud date: \_

This authorization expires: \_

(This authorization void if drilling not started within 12 months of approval date.)