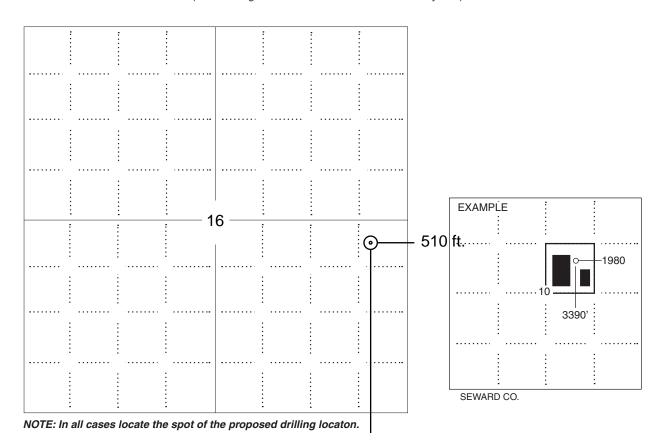

| For KCC    | Use:  |  |
|------------|-------|--|
| Effective  | Date: |  |
| District # |       |  |
| 0040       |       |  |

Approved by: \_

Spud date: \_

This authorization expires: \_

(This authorization void if drilling not started within 12 months of approval date.)