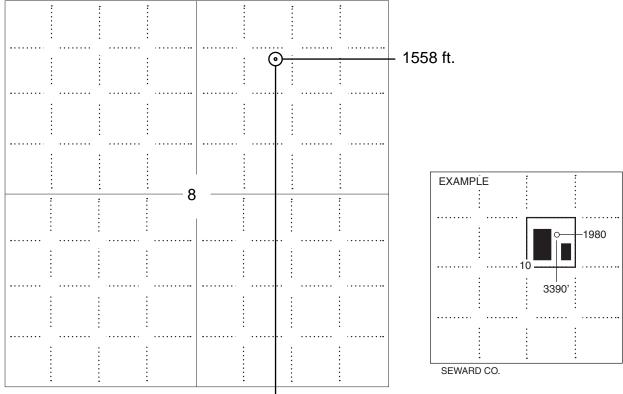

#### IN ALL CASES PLOT THE INTENDED WELL ON THE PLAT BELOW

Plat of acreage attributable to a well in a prorated or spaced field

If the intended well is in a prorated or spaced field, please fully complete this side of the form. If the intended well is in a prorated or spaced field complete the plat below showing that the well will be properly located in relationship to other wells producing from the common source of supply. Please show all the wells and within 1 mile of the boundaries of the proposed acreage attribution unit for gas wells and within 1/2 mile of the boundaries of the proposed acreage attribution unit for gas wells and within 1/2 mile of the boundaries of the proposed acreage attribution unit for gas wells and within 1/2 mile of the boundaries of the proposed acreage attribution unit for gas wells and within 1/2 mile of the boundaries of the proposed acreage attribution unit for gas wells and within 1/2 mile of the boundaries of the proposed acreage attribution unit for gas wells and within 1/2 mile of the boundaries of the proposed acreage attribution unit for gas wells and within 1/2 mile of the boundaries of the proposed acreage attribution unit for gas wells and within 1/2 mile of the boundaries of the proposed acreage attribution unit for gas wells and within 1/2 mile of the boundaries of the proposed acreage attribution unit for gas wells and within 1/2 mile of the boundaries of the proposed acreage attribution unit for gas wells and within 1/2 mile of the boundaries of the proposed acreage attribution unit for gas wells and within 1/2 mile of the boundaries of the proposed acreage attribution unit for gas wells and within 1/2 mile of the boundaries of the proposed acreage attribution unit for gas wells and within 1/2 mile of the boundaries of the proposed acreage attribution unit for gas wells and within 1/2 mile of the boundaries of the proposed acreage attribution unit for gas wells and within 1/2 mile of the boundaries of the proposed acreage attribution unit for gas wells and wells.

PLAT

(Show location of the well and shade attributable acreage for prorated or spaced wells.) (Show footage to the nearest lease or unit boundary line.)

NOTE: In all cases locate the spot of the proposed drilling locaton.

4478 ft.

#### In plotting the proposed location of the well, *you must show*:

- 1. The manner in which you are using the depicted plat by identifying section lines, i.e. 1 section, 1 section with 8 surrounding sections, 4 sections, etc.
- 2. The distance of the proposed drilling location from the south / north and east / west outside section lines.
- 3. The distance to the nearest lease or unit boundary line (in footage).
- 4. If proposed location is located within a prorated or spaced field a certificate of acreage attribution plat must be attached: (C0-7 for oil wells; CG-8 for gas wells).

## Summary of Changes

Lease Name and Number: Snyder R-17

API/Permit #: 15-107-24103-00-00

Doc ID: 1033582

Correction Number: 1

Approved By: Rick Hestermann 12/08/2009

| Field Name                                              | Previous Value                                                                   | New Value                                                                        |
|---------------------------------------------------------|----------------------------------------------------------------------------------|----------------------------------------------------------------------------------|
| Feet to Nearest Water<br>Well Within One-Mile of<br>Pit | NA                                                                               | N/A                                                                              |
| Fresh Water Information<br>Source: KDWR                 | Yes                                                                              | No                                                                               |
| KCC Only - Approved<br>By                               | Rick Hestermann<br>07/14/2009                                                    | Rick Hestermann<br>12/08/2009                                                    |
| KCC Only - Date<br>Received                             | 07/13/2009                                                                       | 12/07/2009                                                                       |
| LocationInfoLink                                        | https://solar.kgs.ku.edu/<br>kcc/detail/locationInform<br>ation.cfm?section=8&to | https://solar.kgs.ku.edu/<br>kcc/detail/locationInform<br>ation.cfm?section=8&to |
| Number of Feet East or<br>West From Section Line        | 1540                                                                             | 1558                                                                             |
| Number of Feet East or<br>West From Section Line        | 1540                                                                             | 1558                                                                             |
| Number of Feet North<br>or South From Section           | 4470                                                                             | 4478                                                                             |
| Line<br>Number of Feet North<br>or South From Section   | 4470                                                                             | 4478                                                                             |
| Line<br>Save Link                                       | //kcc/detail/operatorE<br>ditDetail.cfm?docID=10<br>29788                        | //kcc/detail/operatorE<br>ditDetail.cfm?docID=10<br>33582                        |