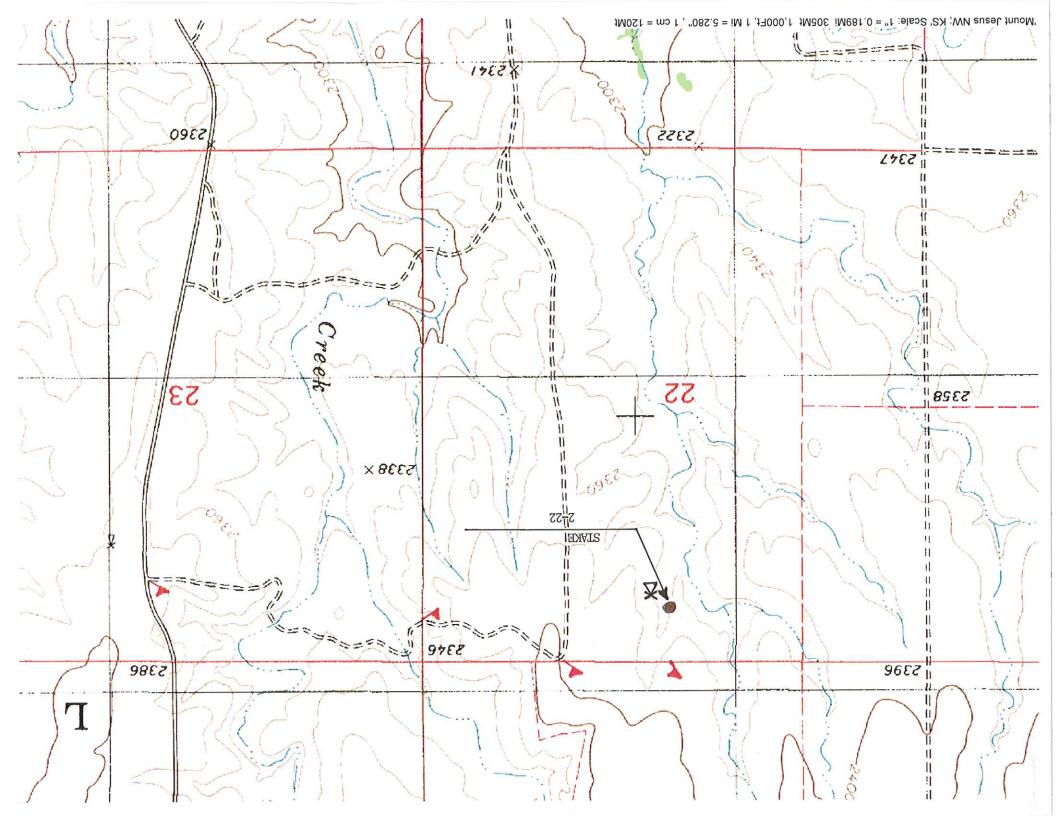

# OIL FIELD SURVEYORS

BOX 8604 - PRATT, KS 67124 (620) 672-6491

1124092

INVOICE NO.

2364 FARM FNL & 2600' FEL ELEVATION: FVB 2600 STAKE 550 SCALE: 1" = 1000' X 2-22 NO. Stake is ± 80' W of draw on east side Moderate slope pasture, ± 300' SE to MURFIN DRILLING COMPANY INC 22w 550 250 N Water St Ste 300 Wichita KS 67202 MURFIN DRILLING COMPANY INC OPERATOR 30s Set 5' iron & wood stake. 22 Shauma windmill. of ridge. AUTHORIZED BY: \_ Clark COUNTY

Re: Drilling Pit Application FVB 2-22 NE/4 Sec.22-30S-22W Clark County, Kansas