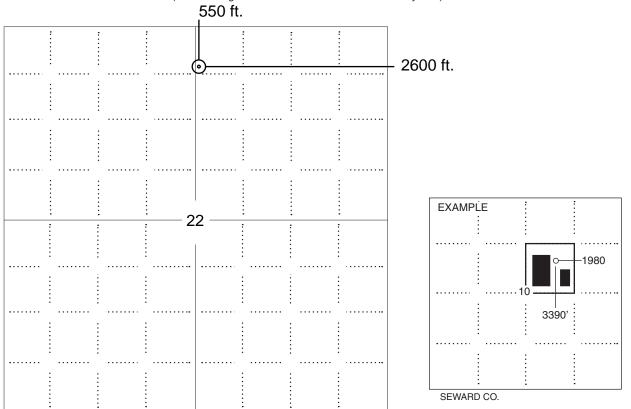

#### IN ALL CASES PLOT THE INTENDED WELL ON THE PLAT BELOW

Plat of acreage attributable to a well in a prorated or spaced field

If the intended well is in a prorated or spaced field, please fully complete this side of the form. If the intended well is in a prorated or spaced field complete the plat below showing that the well will be properly located in relationship to other wells producing from the common source of supply. Please show all the wells and within 1 mile of the boundaries of the proposed acreage attribution unit for gas wells and within 1/2 mile of the boundaries of the proposed acreage attribution unit for oil wells.

#### **PLAT**

(Show location of the well and shade attributable acreage for prorated or spaced wells.) (Show footage to the nearest lease or unit boundary line.)

NOTE: In all cases locate the spot of the proposed drilling locaton.

#### In plotting the proposed location of the well, you must show:

- 1. The manner in which you are using the depicted plat by identifying section lines, i.e. 1 section, 1 section with 8 surrounding sections, 4 sections, etc.
- 2. The distance of the proposed drilling location from the south / north and east / west outside section lines.
- 3. The distance to the nearest lease or unit boundary line (in footage).
- 4. If proposed location is located within a prorated or spaced field a certificate of acreage attribution plat must be attached: (C0-7 for oil wells; CG-8 for gas wells).