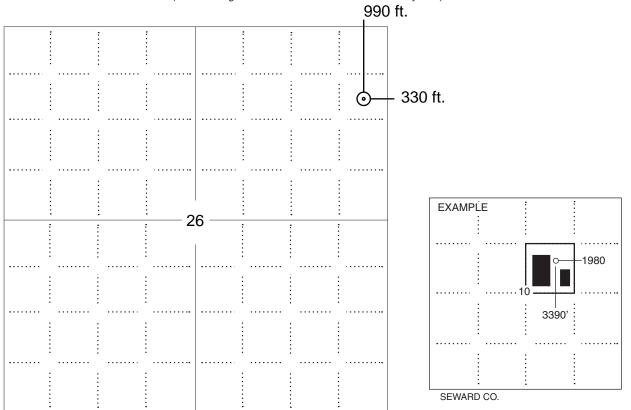

## IN ALL CASES PLOT THE INTENDED WELL ON THE PLAT BELOW

Plat of acreage attributable to a well in a prorated or spaced field

If the intended well is in a prorated or spaced field, please fully complete this side of the form. If the intended well is in a prorated or spaced field complete the plat below showing that the well will be properly located in relationship to other wells producing from the common source of supply. Please show all the wells and within 1 mile of the boundaries of the proposed acreage attribution unit for gas wells and within 1/2 mile of the boundaries of the proposed acreage attribution unit for oil wells.

#### **PLAT**

(Show location of the well and shade attributable acreage for prorated or spaced wells.)

(Show footage to the nearest lease or unit boundary line.)

NOTE: In all cases locate the spot of the proposed drilling locaton.

#### In plotting the proposed location of the well, you must show:

- 1. The manner in which you are using the depicted plat by identifying section lines, i.e. 1 section, 1 section with 8 surrounding sections, 4 sections, etc.
- 2. The distance of the proposed drilling location from the south / north and east / west outside section lines.
- 3. The distance to the nearest lease or unit boundary line (in footage).
- 4. If proposed location is located within a prorated or spaced field a certificate of acreage attribution plat must be attached: (C0-7 for oil wells; CG-8 for gas wells).