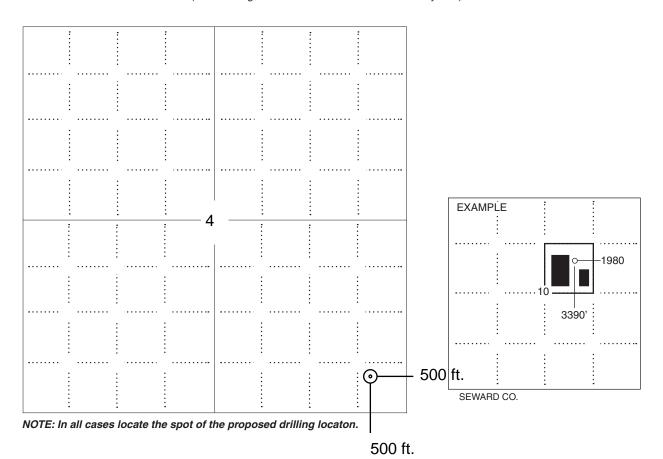

### IN ALL CASES PLOT THE INTENDED WELL ON THE PLAT BELOW

Plat of acreage attributable to a well in a prorated or spaced field

If the intended well is in a prorated or spaced field, please fully complete this side of the form. If the intended well is in a prorated or spaced field complete the plat below showing that the well will be properly located in relationship to other wells producing from the common source of supply. Please show all the wells and within 1 mile of the boundaries of the proposed acreage attribution unit for gas wells and within 1/2 mile of the boundaries of the proposed acreage attribution unit for oil wells.

#### **PLAT**

(Show location of the well and shade attributable acreage for prorated or spaced wells.) (Show footage to the nearest lease or unit boundary line.)

#### In plotting the proposed location of the well, you must show:

- 1. The manner in which you are using the depicted plat by identifying section lines, i.e. 1 section, 1 section with 8 surrounding sections, 4 sections, etc.
- 2. The distance of the proposed drilling location from the south / north and east / west outside section lines.
- 3. The distance to the nearest lease or unit boundary line (in footage).
- 4. If proposed location is located within a prorated or spaced field a certificate of acreage attribution plat must be attached: (C0-7 for oil wells; CG-8 for gas wells).