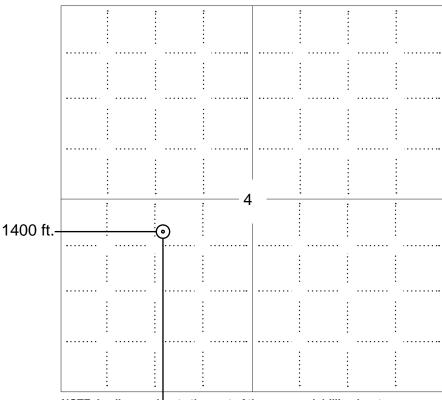

#### **PLAT**

(Show location of the well and shade attributable acreage for prorated or spaced wells.) (Show footage to the nearest lease or unit boundary line.)

NOTE: In all cases locate the spot of the proposed drilling locaton.

#### 2190 ft.

#### In plotting the proposed location of the well, you must show:

- 1. The manner in which you are using the depicted plat by identifying section lines, i.e. 1 section, 1 section with 8 surrounding sections, 4 sections, etc.
- 2. The distance of the proposed drilling location from the south / north and east / west outside section lines.
- 3. The distance to the nearest lease or unit boundary line (in footage).
- 4. If proposed location is located within a prorated or spaced field a certificate of acreage attribution plat must be attached: (C0-7 for oil wells; CG-8 for gas wells).