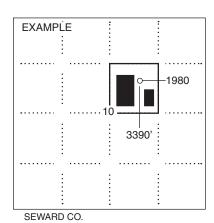

#### **PLAT**

(Show location of the well and shade attributable acreage for prorated or spaced wells.) (Show footage to the nearest lease or unit boundary line.)

NOTE: In all cases locate the spot of the proposed drilling locaton.

#### In plotting the proposed location of the well, you must show:

- 1. The manner in which you are using the depicted plat by identifying section lines, i.e. 1 section, 1 section with 8 surrounding sections, 4 sections, etc.
- 2. The distance of the proposed drilling location from the south / north and east / west outside section lines.
- 3. The distance to the nearest lease or unit boundary line (in footage).
- 4. If proposed location is located within a prorated or spaced field a certificate of acreage attribution plat must be attached: (C0-7 for oil wells; CG-8 for gas wells).