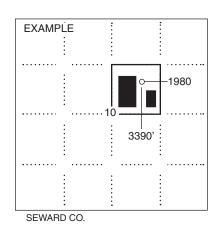

# 

| For KCC    | Use:   |
|------------|--------|
| Effective  | Date:  |
| District # |        |
| SC 12      | Voc No |

Spud date: \_

\_ Agent: \_