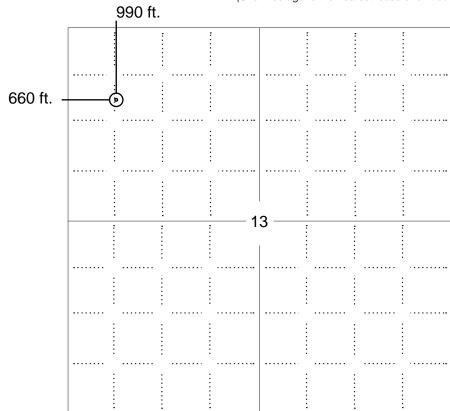

#### IN ALL CASES PLOT THE INTENDED WELL ON THE PLAT BELOW

Plat of acreage attributable to a well in a prorated or spaced field

If the intended well is in a prorated or spaced field, please fully complete this side of the form. If the intended well is in a prorated or spaced field complete the plat below showing that the well will be properly located in relationship to other wells producing from the common source of supply. Please show all the wells and within 1 mile of the boundaries of the proposed acreage attribution unit for gas wells and within 1/2 mile of the boundaries of the proposed acreage attribution unit for oil wells.

#### **PLAT**

(Show location of the well and shade attributable acreage for prorated or spaced wells.) (Show footage to the nearest lease or unit boundary line.)

NOTE: In all cases locate the spot of the proposed drilling locaton.

#### In plotting the proposed location of the well, you must show:

- 1. The manner in which you are using the depicted plat by identifying section lines, i.e. 1 section, 1 section with 8 surrounding sections, 4 sections, etc.
- 2. The distance of the proposed drilling location from the south / north and east / west outside section lines.
- 3. The distance to the nearest lease or unit boundary line (in footage).
- 4. If proposed location is located within a prorated or spaced field a certificate of acreage attribution plat must be attached: (C0-7 for oil wells; CG-8 for gas wells).