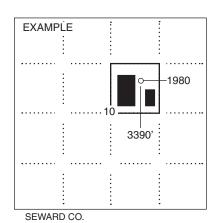

#### IN ALL CASES PLOT THE INTENDED WELL ON THE PLAT BELOW

Plat of acreage attributable to a well in a prorated or spaced field

If the intended well is in a prorated or spaced field, please fully complete this side of the form. If the intended well is in a prorated or spaced field complete the plat below showing that the well will be properly located in relationship to other wells producing from the common source of supply. Please show all the wells and within 1 mile of the boundaries of the proposed acreage attribution unit for gas wells and within 1/2 mile of the boundaries of the proposed acreage attribution unit for oil wells.

#### **PLAT**

(Show location of the well and shade attributable acreage for prorated or spaced wells.) (Show footage to the nearest lease or unit boundary line.)

NOTE: In all cases locate the spot of the proposed drilling locaton.

#### In plotting the proposed location of the well, you must show:

- 1. The manner in which you are using the depicted plat by identifying section lines, i.e. 1 section, 1 section with 8 surrounding sections, 4 sections, etc.
- 2. The distance of the proposed drilling location from the south / north and east / west outside section lines.
- 3. The distance to the nearest lease or unit boundary line (in footage).
- 4. If proposed location is located within a prorated or spaced field a certificate of acreage attribution plat must be attached: (C0-7 for oil wells; CG-8 for gas wells).