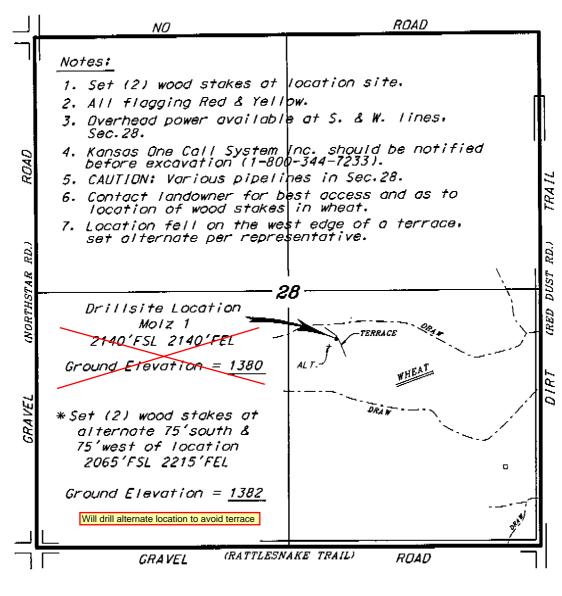

shown on this to be legally ndowner. for access.

34,63

## WOOLSEY OPERATING COMPANY, LLC MOLZ LEASE SE.1/4. SECTION 28. T34S. R11W BARBER COUNTY, KANSAS

- Controlling data is based upon the best maps and photographs available to us and upon a regular section of land containing 940 acres.
- Approximate section lines were determined using the normal standard of date of oilfield surveyors profiting in the State of Konsos. The section consens, which added in the prefixe section lines, were not hetestarily located, and the exact location of the Orlitista location in the section is not generated. The reference to exercise admiring this derivice ord occentral this section is not generated according to its derivice and occentral this section is officers and periods reflying thereon agree to hald Control Konsos Officers are sections. Inc. Its Officers and appropriate hardless from all 1000s, Costs and expenses and add whiled Peleberg Transport in the profit of the profit

\* Elevations gerived from National Geodetic Vartical Datum.

December 18. 2009