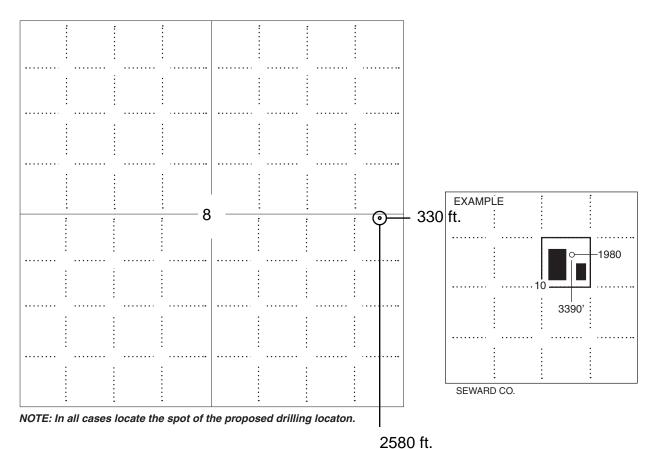

### IN ALL CASES PLOT THE INTENDED WELL ON THE PLAT BELOW

Side Two

Plat of acreage attributable to a well in a prorated or spaced field

If the intended well is in a prorated or spaced field, please fully complete this side of the form. If the intended well is in a prorated or spaced field complete the plat below showing that the well will be properly located in relationship to other wells producing from the common source of supply. Please show all the wells and within 1 mile of the boundaries of the proposed acreage attribution unit for gas wells and within 1/2 mile of the boundaries of the proposed acreage attribution unit for gas wells and within 1/2 mile of the boundaries of the proposed acreage attribution unit for gas wells and within 1/2 mile of the boundaries of the proposed acreage attribution unit for gas wells and within 1/2 mile of the boundaries of the proposed acreage attribution unit for gas wells and within 1/2 mile of the boundaries of the proposed acreage attribution unit for gas wells and within 1/2 mile of the boundaries of the proposed acreage attribution unit for gas wells and within 1/2 mile of the boundaries of the proposed acreage attribution unit for gas wells and within 1/2 mile of the boundaries of the proposed acreage attribution unit for gas wells and within 1/2 mile of the boundaries of the proposed acreage attribution unit for gas wells and within 1/2 mile of the boundaries of the proposed acreage attribution unit for gas wells and within 1/2 mile of the boundaries of the proposed acreage attribution unit for gas wells and within 1/2 mile of the boundaries of the proposed acreage attribution unit for gas wells and within 1/2 mile of the boundaries of the proposed acreage attribution unit for gas wells and within 1/2 mile of the boundaries of the proposed acreage attribution unit for gas wells and within 1/2 mile of the boundaries of the proposed acreage attribution unit for gas wells and within 1/2 mile of the boundaries of the proposed acreage attribution unit for gas wells and wells acreage attribution unit for gas wells and wells acreage attribution unit for gas wells acreage attribution unit for gas wells acre

PLAT

(Show location of the well and shade attributable acreage for prorated or spaced wells.) (Show footage to the nearest lease or unit boundary line.)

In plotting the proposed location of the well, you must show:

- 1. The manner in which you are using the depicted plat by identifying section lines, i.e. 1 section, 1 section with 8 surrounding sections, 4 sections, etc.
- 2. The distance of the proposed drilling location from the south / north and east / west outside section lines.
- 3. The distance to the nearest lease or unit boundary line (in footage).
- 4. If proposed location is located within a prorated or spaced field a certificate of acreage attribution plat must be attached: (C0-7 for oil wells; CG-8 for gas wells).