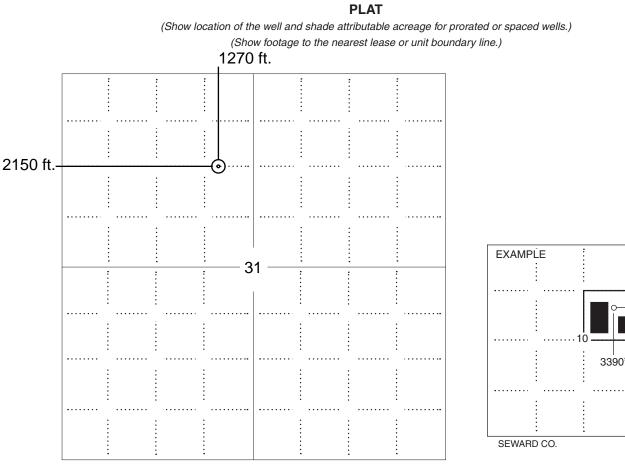

#### IN ALL CASES PLOT THE INTENDED WELL ON THE PLAT BELOW

Plat of acreage attributable to a well in a prorated or spaced field

If the intended well is in a prorated or spaced field, please fully complete this side of the form. If the intended well is in a prorated or spaced field complete the plat below showing that the well will be properly located in relationship to other wells producing from the common source of supply. Please show all the wells and within 1 mile of the boundaries of the proposed acreage attribution unit for gas wells and within 1/2 mile of the boundaries of the proposed acreage attribution unit for oil wells.

NOTE: In all cases locate the spot of the proposed drilling locaton.

#### In plotting the proposed location of the well, you must show:

- 1. The manner in which you are using the depicted plat by identifying section lines, i.e. 1 section, 1 section with 8 surrounding sections, 4 sections, etc.
- 2. The distance of the proposed drilling location from the south / north and east / west outside section lines.
- 3. The distance to the nearest lease or unit boundary line (in footage).
- 4. If proposed location is located within a prorated or spaced field a certificate of acreage attribution plat must be attached: (C0-7 for oil wells; CG-8 for gas wells).