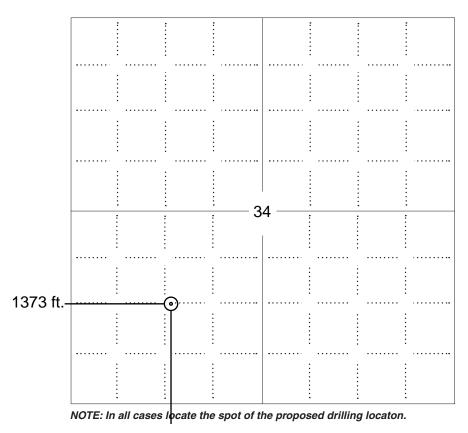

## 1368 ft.

#### In plotting the proposed location of the well, you must show:

- 1. The manner in which you are using the depicted plat by identifying section lines, i.e. 1 section, 1 section with 8 surrounding sections, 4 sections, etc.
- 2. The distance of the proposed drilling location from the south / north and east / west outside section lines.
- 3. The distance to the nearest lease or unit boundary line (in footage).
- 4. If proposed location is located within a prorated or spaced field a certificate of acreage attribution plat must be attached: (C0-7 for oil wells; CG-8 for gas wells).

## PLAT AND CERTIFICATION OF ACREAGE ATTRIBUTABLE TO A GAS WELL'

Kansas Corporation Commission, Conservation Division Finney State Office Building, 130 South Market, Room 2078 Wichita, Kansas 67202

| API NUM    | BER 15-                               |                            |               |                                   | TOCHRION      | OF WELL: COUNTY    | Stevens            |               |
|------------|---------------------------------------|----------------------------|---------------|-----------------------------------|---------------|--------------------|--------------------|---------------|
| OPERATO    | Pior                                  | eer Nat                    | ural Resc     | ources USA, Inc.                  | LOCATION      | OF WELL: COUNTY    |                    |               |
| Lease      |                                       | ЭУ                         | <del></del>   |                                   | 1368 <b>f</b> | eet from touth/n   | orth line of       | section       |
| -          | MBER 4-                               |                            |               |                                   | 1373 f        | eet from east /    | west line of       | section       |
| FIELD      | -                                     | oton/Pa                    | noma          |                                   |               | · ·                |                    |               |
|            |                                       |                            |               |                                   | SECTION       | 34 TWP 31          | (S) RG3            | 87 E/W        |
|            |                                       |                            | BUTABLE TO    |                                   | IS SECTION    | ON X REGULAR       |                    | GULAR         |
| QTR/QTR    | QTR OF                                | ACREAGE                    | sw-sw_        | NE - SW                           |               | ON IS IRREGULAR,   |                    |               |
|            |                                       |                            |               |                                   |               | CORNER BOUNDARY.   | •                  | •             |
|            |                                       |                            |               |                                   |               | orner used:N       |                    | esw           |
|            |                                       |                            |               |                                   |               | reage for prorat   |                    |               |
|            |                                       |                            |               | t lease or unit                   | boundary :    | line; and show for | ootage to the      | nearest       |
| common     | source                                | anbbla                     | well).        |                                   |               |                    |                    |               |
| ſ          |                                       |                            |               | 1                                 |               | 1                  |                    |               |
| ľ          | •                                     | •                          | •             |                                   | •             |                    |                    |               |
|            | •                                     | •                          | •             |                                   | •             |                    |                    |               |
|            | • • • •                               |                            |               |                                   |               |                    |                    |               |
|            | •                                     | -                          | •             |                                   | •             |                    |                    |               |
|            |                                       | 28 .                       |               | 27                                |               |                    |                    |               |
|            |                                       | . 20 .                     | •             | 2,                                | •             |                    |                    |               |
|            |                                       | •                          | •             |                                   | •             |                    |                    |               |
|            |                                       |                            |               |                                   |               |                    |                    |               |
|            | •                                     | •                          | •             | ]                                 | •             |                    |                    |               |
|            | •                                     | •                          | •             | •                                 | •             |                    |                    | 1             |
|            |                                       |                            |               |                                   |               | EXAMPLE            | •                  |               |
|            | •                                     | •                          | •             |                                   | •             | •                  |                    |               |
|            | •                                     | •                          | •             |                                   | •             | • • • • • • • •    |                    |               |
|            | • • • •                               | • • • • •                  | • • • • • •   |                                   | • • • • • •   | •                  | 0-1980             |               |
| ľ          | •                                     | •                          | •             | • •                               | •             | •                  |                    |               |
| j          | •                                     | •                          | •             |                                   | •             | 110                |                    |               |
|            | • • • • • •                           | • • 33 •                   | • • • • • • • | 34                                | • • • • • • • | •                  | 3390'              |               |
|            | •                                     | •                          | •             | 1373 ft                           | •             | •                  | 3390               |               |
|            |                                       |                            | •             | <u> </u>                          | •             |                    |                    |               |
|            |                                       |                            |               |                                   |               |                    |                    |               |
| i          |                                       | •                          | •             |                                   |               |                    |                    |               |
| L          | · · · · · · · · · · · · · · · · · · · |                            |               |                                   |               | SEWARD CO          | o.                 |               |
|            |                                       |                            |               | 1368 1                            | t. 6:         | a tool             |                    |               |
| Th         | e unders                              | igned he                   | ereby cert    | ifies as                          | CY            | W LECH             | (ti                | tle) for      |
| D's        | 0 1 0 0                               | $\Lambda \alpha$           | Linal         | DAGELOR                           | 11011 to      |                    |                    |               |
| 771        | MEE                                   | 1 44                       | MVa)          | (LUS) 11 UVLES                    |               | (6), a duly author |                    |               |
|            |                                       |                            |               |                                   |               | of my knowledge    |                    |               |
| _          |                                       |                            |               |                                   |               | is held by produ   |                    |               |
|            |                                       |                            |               | r an allowable<br>whichever is la |               | igned to the wel   | I upon the I       | iling or      |
| CHIB IO.   | III BIIC 1                            | Jie beat                   | .6 .650,      | WIITCHGAGI ID IS                  | 11            | No. All /          | - 10 00 AA         | -1-           |
|            | Willey .                              | KIKI BRADI                 | OPD           | Signat                            | ure//         | NUMBER TO          | e verile           | N             |
|            | Note                                  | <sub>IIV</sub> Public, Sta | Ite of lexas  | . 41                              |               | 7                  |                    |               |
| Subsecti   | and                                   | BOOTH SAIS                 | 9 Hefore      | e on this 11th                    | day of        | March              | , 1                | <u>9-2012</u> |
|            | in interest                           | February UI                |               | 1                                 |               | 1600               | )                  |               |
| - Sanatana |                                       |                            | ,             |                                   | CIKIT         | aroad by           |                    |               |
| Kv Comm    | ission e                              | wni ree                    | 21            | 2012                              |               | Notary P           | ublic<br>FORM CG-8 | /12/941       |