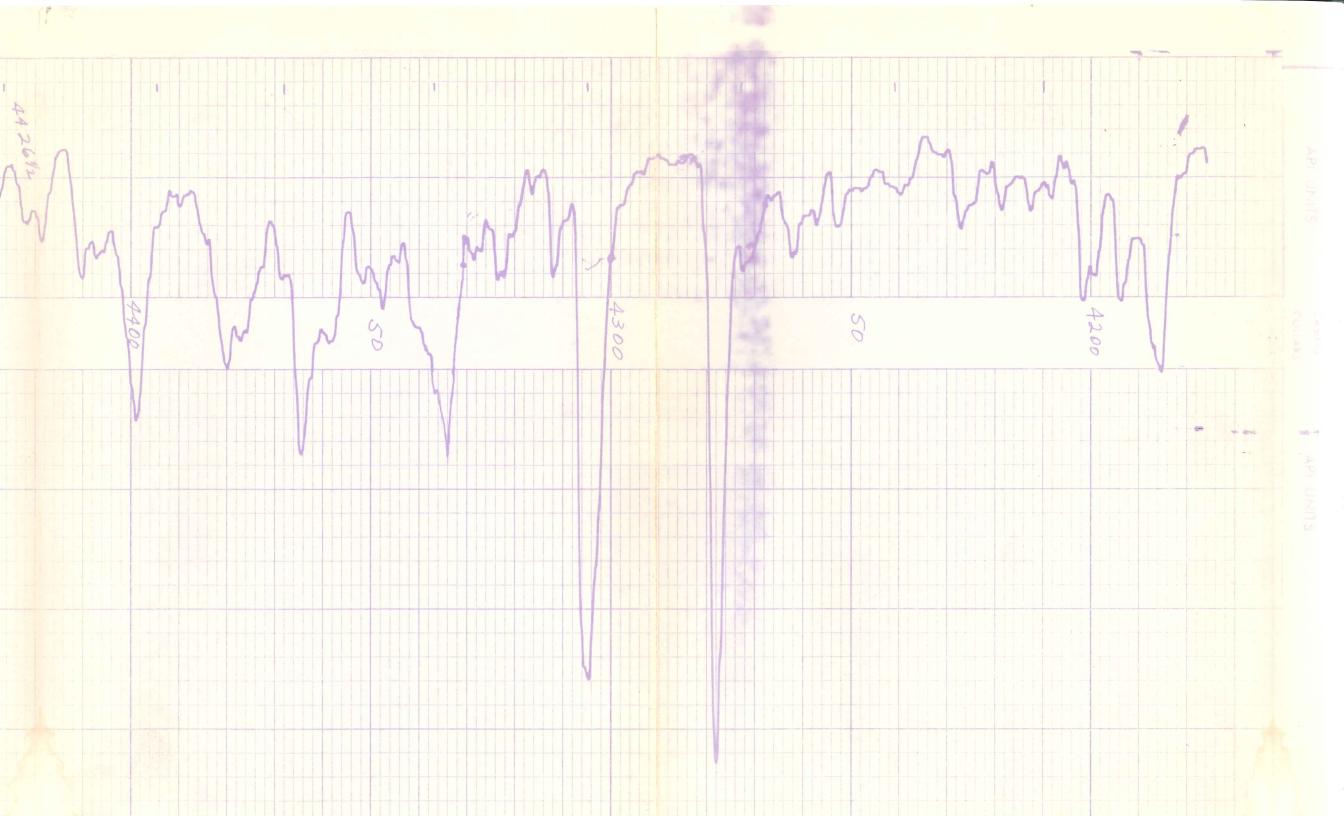

## Perforations And Bridge Plug Sets

| Perforation Top | Perforation Base | Formation  | Bridge Plug Depth |
|-----------------|------------------|------------|-------------------|
| 4547            | 4553             | Miss       | 4561              |
| 4555            | 4559             | Miss       | 4561              |
| 4503            | 4511             | Upper Miss | 4524              |
| 4529            | 4545             | Miss       |                   |
| 4547            | 4554             | Miss       |                   |