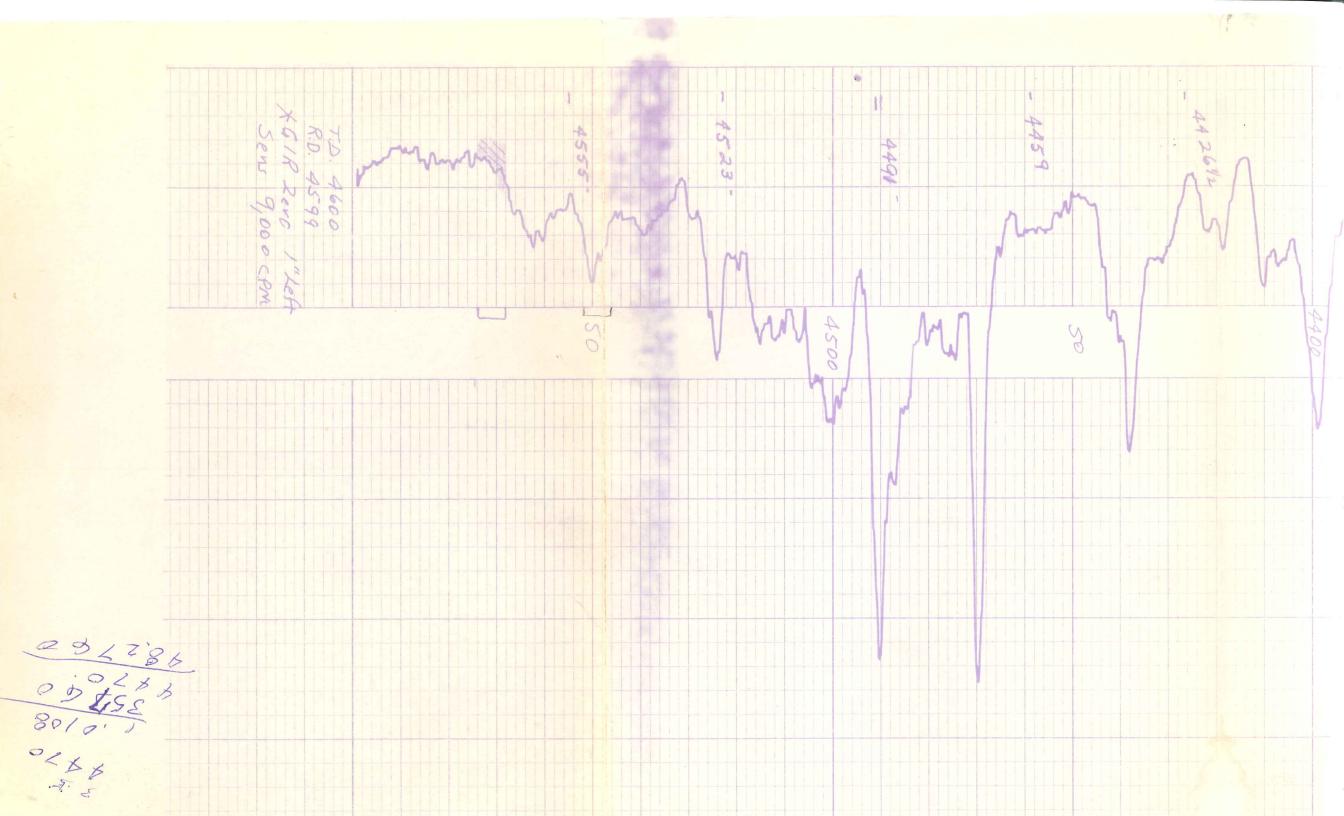

## Perforations And Bridge Plug Sets

| Perforation Top | Perforation Base | Formation  | Bridge Plug Depth |
|-----------------|------------------|------------|-------------------|
| 4547            | 4553             | Miss       | 4561              |
| 4555            | 4559             | Miss       | 4561              |
| 4503            | 4511             | Upper Miss | 4524              |
| 4529            | 4545             | Miss       |                   |
| 4547            | 4554             | Miss       |                   |