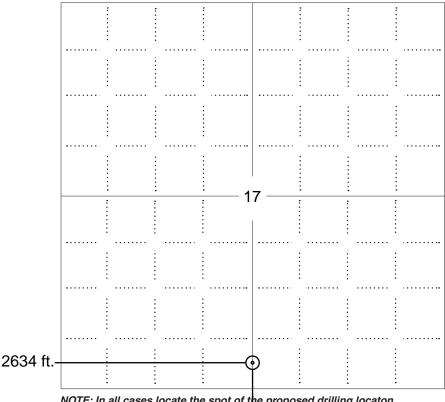

#### **PLAT**

(Show location of the well and shade attributable acreage for prorated or spaced wells.) (Show footage to the nearest lease or unit boundary line.)

NOTE: In all cases locate the spot of the proposed drilling locaton.

#### In plotting the proposed location of the well, you must show:

- 1. The manner in which you are using the depicted plat by identifying section lines, i.e. 1 section, 1 section with 8 surrounding sections,
- 2. The distance of the proposed drilling location from the south / north and east / west outside section lines.
- 3. The distance to the nearest lease or unit boundary line (in footage).
- 4. If proposed location is located within a prorated or spaced field a certificate of acreage attribution plat must be attached: (C0-7 for oil wells; CG-8 for gas wells).