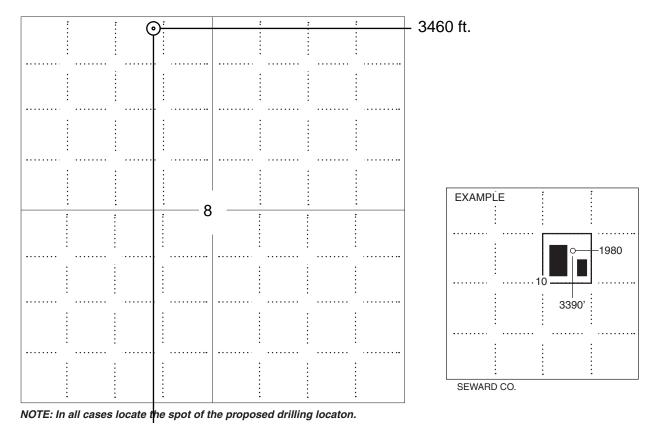

## IN ALL CASES PLOT THE INTENDED WELL ON THE PLAT BELOW

Side Two

Plat of acreage attributable to a well in a prorated or spaced field

If the intended well is in a prorated or spaced field, please fully complete this side of the form. If the intended well is in a prorated or spaced field complete the plat below showing that the well will be properly located in relationship to other wells producing from the common source of supply. Please show all the wells and within 1 mile of the boundaries of the proposed acreage attribution unit for gas wells and within 1/2 mile of the boundaries of the proposed acreage attribution unit for oil wells.

PLAT

(Show location of the well and shade attributable acreage for prorated or spaced wells.) (Show footage to the nearest lease or unit boundary line.)

### In plotting the proposed location of the well, you must show:

- 1. The manner in which you are using the depicted plat by identifying section lines, i.e. 1 section, 1 section with 8 surrounding sections, 4 sections, etc.
- 2. The distance of the proposed drilling location from the south / north and east / west outside section lines.
- 3. The distance to the nearest lease or unit boundary line (in footage).
- 4. If proposed location is located within a prorated or spaced field a certificate of acreage attribution plat must be attached: (C0-7 for oil wells; CG-8 for gas wells).