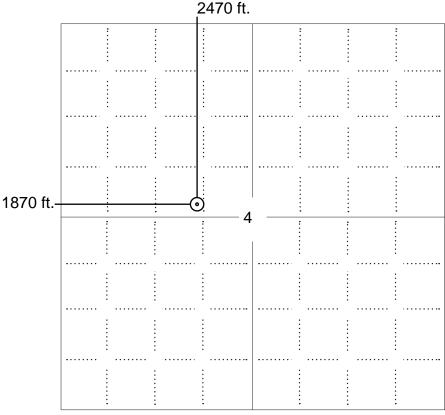

| For KCC Use:      |  |
|-------------------|--|
| Effective Date: _ |  |
| District #        |  |
| 0040              |  |