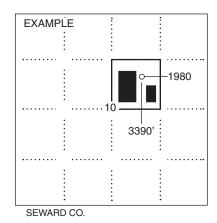

| For KCC Use:      |  |
|-------------------|--|
| Effective Date: _ |  |
| District #        |  |
| 0040              |  |