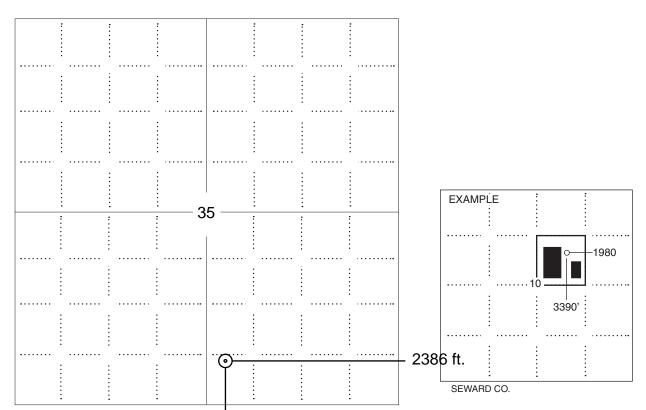

| For KCC Use:      |  |
|-------------------|--|
| Effective Date: . |  |
| District #        |  |
| 2010              |  |

Spud date: \_

\_ Agent: \_