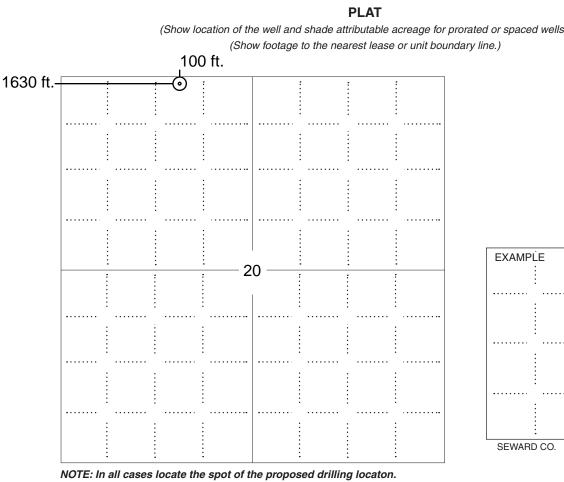

#### IN ALL CASES PLOT THE INTENDED WELL ON THE PLAT BELOW

Side Two

Plat of acreage attributable to a well in a prorated or spaced field

If the intended well is in a prorated or spaced field, please fully complete this side of the form. If the intended well is in a prorated or spaced field complete the plat below showing that the well will be properly located in relationship to other wells producing from the common source of supply. Please show all the wells and within 1 mile of the boundaries of the proposed acreage attribution unit for gas wells and within 1/2 mile of the boundaries of the proposed acreage attribution unit for oil wells.

| API No. 15                            |                                                                    |
|---------------------------------------|--------------------------------------------------------------------|
| Operator:                             | Location of Well: County:                                          |
| Lease:                                | feet from N / S Line of Section                                    |
| Well Number:                          | feet from E / W Line of Section                                    |
| Field:                                | Sec Twp S. R E 🗌 W                                                 |
| Number of Acres attributable to well: | Is Section: Regular or Irregular                                   |
|                                       | If Section is Irregular, locate well from nearest corner boundary. |
|                                       | Section corner used: NE NW SE SW                                   |

(Show location of the well and shade attributable acreage for prorated or spaced wells.)

- 1. The manner in which you are using the depicted plat by identifying section lines, i.e. 1 section, 1 section with 8 surrounding sections, 4 sections, etc.
- 2. The distance of the proposed drilling location from the south / north and east / west outside section lines.
- 3. The distance to the nearest lease or unit boundary line (in footage).
- 4. If proposed location is located within a prorated or spaced field a certificate of acreage attribution plat must be attached: (C0-7 for oil wells; CG-8 for gas wells).