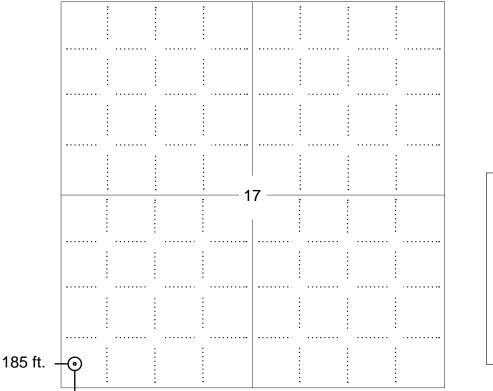

# IN ALL CASES PLOT THE INTENDED WELL ON THE PLAT BELOW

Side Two

Plat of acreage attributable to a well in a prorated or spaced field

If the intended well is in a prorated or spaced field, please fully complete this side of the form. If the intended well is in a prorated or spaced field complete the plat below showing that the well will be properly located in relationship to other wells producing from the common source of supply. Please show all the wells and within 1 mile of the boundaries of the proposed acreage attribution unit for gas wells and within 1/2 mile of the boundaries of the proposed acreage attribution unit for gas wells and within 1/2 mile of the boundaries of the proposed acreage attribution unit for gas wells and within 1/2 mile of the boundaries of the proposed acreage attribution unit for gas wells and within 1/2 mile of the boundaries of the proposed acreage attribution unit for gas wells and within 1/2 mile of the boundaries of the proposed acreage attribution unit for gas wells and within 1/2 mile of the boundaries of the proposed acreage attribution unit for gas wells and within 1/2 mile of the boundaries of the proposed acreage attribution unit for gas wells and within 1/2 mile of the boundaries of the proposed acreage attribution unit for gas wells and within 1/2 mile of the boundaries of the proposed acreage attribution unit for gas wells and within 1/2 mile of the boundaries of the proposed acreage attribution unit for gas wells and within 1/2 mile of the boundaries of the proposed acreage attribution unit for gas wells and within 1/2 mile of the boundaries of the proposed acreage attribution unit for gas wells and within 1/2 mile of the boundaries of the proposed acreage attribution unit for gas wells and within 1/2 mile of the boundaries of the proposed acreage attribution unit for gas wells and within 1/2 mile of the boundaries of the proposed acreage attribution unit for gas wells and within 1/2 mile of the boundaries of the proposed acreage attribution unit for gas wells and within 1/2 mile of the boundaries of the proposed acreage attribution unit for gas wells acreage attribution unit for gas wells acreage a

PLAT

(Show location of the well and shade attributable acreage for prorated or spaced wells.) (Show footage to the nearest lease or unit boundary line.)

NOTE: In all cases locate the spot of the proposed drilling locaton.

### 330 ft.

### In plotting the proposed location of the well, you must show:

- 1. The manner in which you are using the depicted plat by identifying section lines, i.e. 1 section, 1 section with 8 surrounding sections, 4 sections, etc.
- 2. The distance of the proposed drilling location from the south / north and east / west outside section lines.
- 3. The distance to the nearest lease or unit boundary line (in footage).
- 4. If proposed location is located within a prorated or spaced field a certificate of acreage attribution plat must be attached: (C0-7 for oil wells; CG-8 for gas wells).