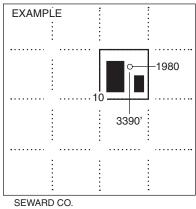

PLAT

(Show location of the well and shade attributable acreage for prorated or spaced wells.) (Show footage to the nearest lease or unit boundary line.)

NOTE: In all cases locate the spot of the proposed drilling locaton.

### In plotting the proposed location of the well, you must show:

- 1. The manner in which you are using the depicted plat by identifying section lines, i.e. 1 section, 1 section with 8 surrounding sections, 4 sections, etc.
- 2. The distance of the proposed drilling location from the south / north and east / west outside section lines.
- 3. The distance to the nearest lease or unit boundary line (in footage).
- 4. If proposed location is located within a prorated or spaced field a certificate of acreage attribution plat must be attached: (C0-7 for oil wells; CG-8 for gas wells).